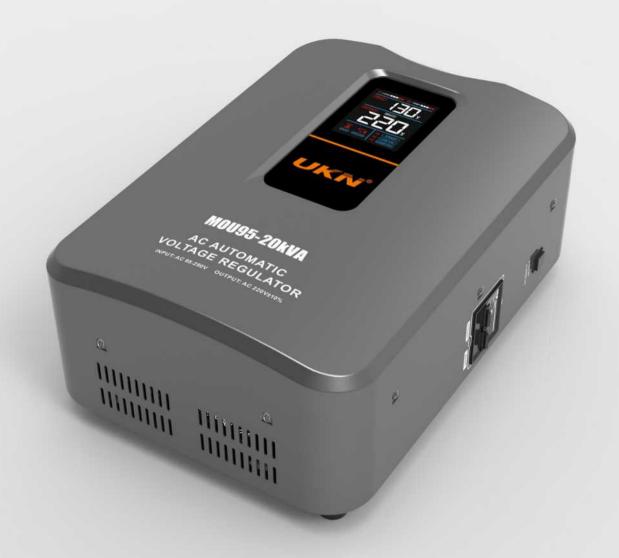

### **PRODUCT PARAMETERS**

- TMU-5KVA/8KVA
- TMU-10KVA/12KVA
- TMU-15KVA/20KVA
- TMU-30KVA

TMU95-15kVA

AC AUTOMATIC

VOLTAGE REGULATOR

INPUT AC 89-280V OUTPUT AC 2520/215%

Quality for survival innovation for growth