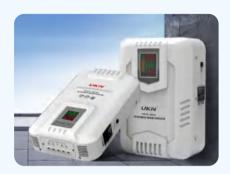

### PRODUCT FEATURES

The product of this model is a 220V fully automatic small-sized voltage regulator, which is a portable LED digital display design. It is characterized by small size, light weight, high voltage regulation speed and no waveform distortion.

### APPLICATION

Wate

| MODEL            | 3KVA             | 5KVA                   |  |
|------------------|------------------|------------------------|--|
| INPUT VOLTAGE    | AC 95-270V       |                        |  |
| OUTPUT VOLTAGE   | 220V±            | 10%                    |  |
| DELAY TIME       | Short Delay:3-5s | ecs Long Delay:3-7mins |  |
| PROTECTION       | AC 246±4V        |                        |  |
| POWER            | 3KW              | 5KW                    |  |
| PRODUCT SIZE(MM) | 330×220.4×129.2  |                        |  |
| PACKING SIZE(MM) | 380×270×185      |                        |  |
| PCS/CARTON       | 1                |                        |  |
| ZY95 N.W.(KGS)   | 8.3              | 10.42                  |  |
| SCREEN           | LED-4L           |                        |  |