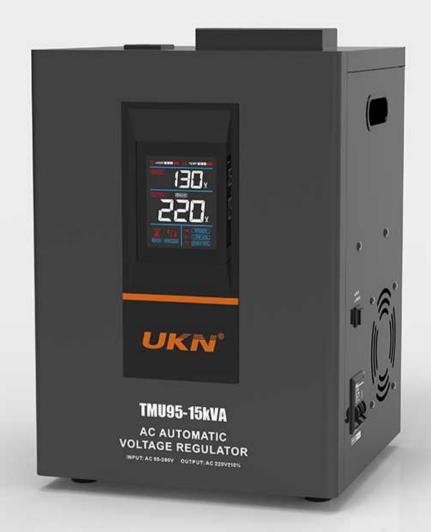

### **PRODUCT PARAMETERS**

- TMU-5KVA/8KVA
- TMU-10KVA/12KVA
- TMU-15KVA/20KVA
- TMU-30KVA

TMU95-15kVA

AC AUTOMATIC

VOLTAGE REGULATOR

INPUT AC 89-280V OUTPUT AC 2520/215%

Quality for survival innovation for growth