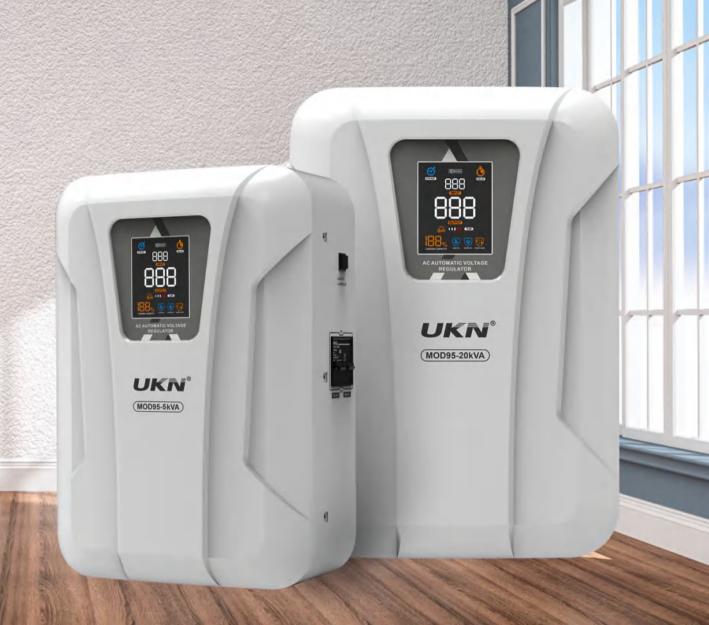

# MOD SERIES

- MOD-3KVA/5K(X)/5KVA/8KVA
- MOD-10KVA/12KVA/15KVA/20KVA

# MOD

3KVA/5KVA(X) 5KVA/8KVA

# MOD 10KVA/12KVA 15KVA/20KVA