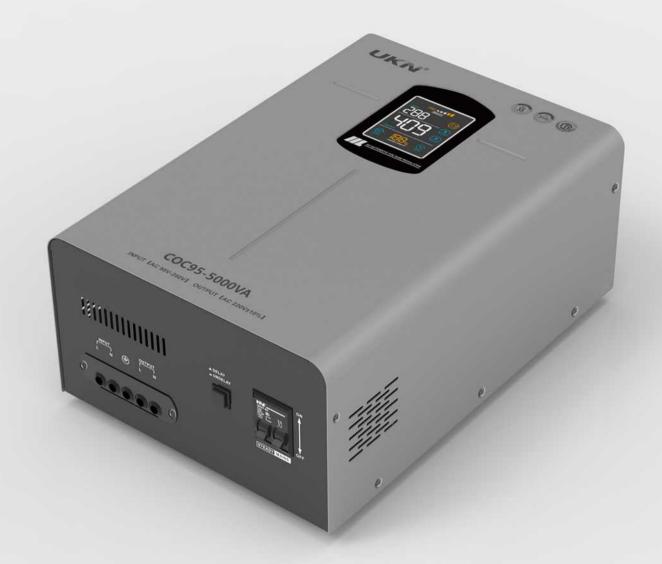

# COC 5KVA

#### **P** 定能 www.syhn-electric.com

#### AC AUTOMATIC VOLTAGE REGULATOR

### COC-5KVA/8KVA

#### PRODUCT FEATURES

The product of this model is a 220V fully automatic small-sized voltage regulator, which is a portable LED digital display design. It is characterized by small size, light weight, high voltage regulation speed and no waveform distortion.

#### APPLICATION

toi mater p

#### PRODUCT PARAMETERS

| MODEL            | 5KVA                | 8KVA               |  |
|------------------|---------------------|--------------------|--|
| INPUT VOLTAGE    | AC 45-280V / AC 60  | -280V / AC 95-280V |  |
| OUTPUT VOLTAGE   | 220V:               | ±10%               |  |
| DELAY TIME       | Short Delay:3-5secs | Long Delay:3-7mins |  |
| PROTECTION       | AC 24               | 6±4V               |  |
| POWER            | 5KW                 | 8KW                |  |
| PRODUCT SIZE(MM) | 420x290x140         | 460×320×175        |  |
| PACKING SIZE(MM) | 470x340x195         | 510x370x233        |  |
| PCS/CARTON       |                     | I                  |  |
| COC45 N.W.(KGS)  | 15.6                | 20.3               |  |
| COC95 N.W.(KGS)  | 14.5                | 18.4               |  |
| SCREEN           | LED-3G              |                    |  |