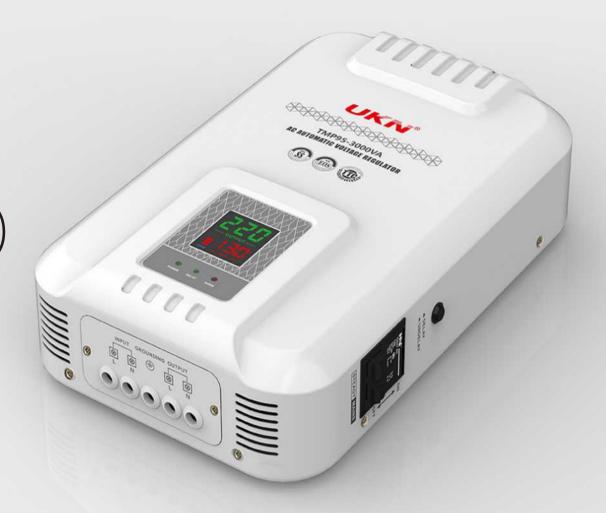

# TMP 3KVA/5KVA(X)

### TMP-3KVA/5KVA(X)

#### PRODUCT FEATURES

The product of this model is a 220V fully automatic small-sized voltage regulator, which is a portable LED digital display design. It is characterized by small size, light weight, high voltage regulation speed and no waveform distortion.