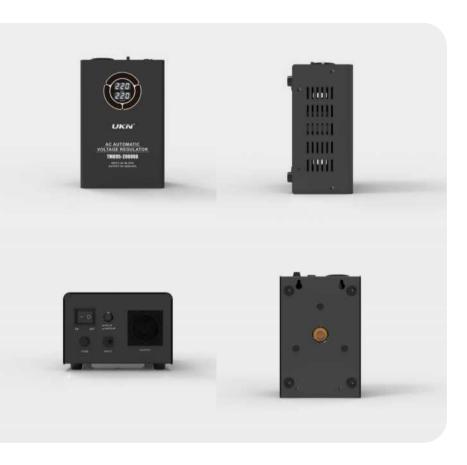

# **TMO95-**2KVA

### B 汇制 www.syhn-electric.com

#### AC AUTOMATIC VOLTAGE REGULATOR

### **TMO95-2KVA**

#### PRODUCT FEATURES

The product of this model is a 220V fully automatic small-sized voltage regulator, which is a portable LED digital display design. It is characterized by small size, light weight, high voltage regulation speed and no waveform distortion.

### APPLICATION

Printer - Computer

| MODEL            | 2KVA                                   |
|------------------|----------------------------------------|
| INPUT VOLTAGE    | AC 95-270V                             |
| OUTPUT VOLTAGE   | 220V±10%                               |
| DELAY TIME       | Short Delay:3-5secs Long Delay:3-7mins |
| PROTECTION       | AC 246±4V                              |
| POWER            | 2KW                                    |
| PRODUCT SIZE(MM) | 238×157×102.5                          |
| PACKING SIZE(MM) | 505×315×285                            |
| PCS/CARTON       | 6                                      |
| TMO95 N.W.(KGS)  | 4.7                                    |
| SCREEN           | LED-7A                                 |