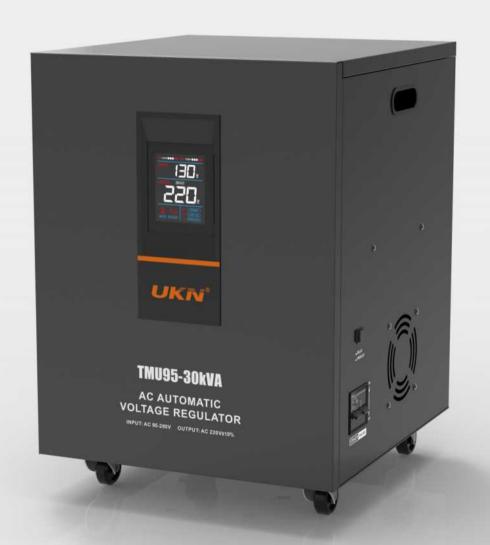

### **TMU-**30KVA

### TMU-30KVA

### APPLICATION

| MODEL            | 30KVA                                  |  |
|------------------|----------------------------------------|--|
| INPUT VOLTAGE    | AC 45-280V / AC 60-280V / AC 95-280V   |  |
| OUTPUT VOLTAGE   | 220V±10%                               |  |
| DELAY TIME       | Short Delay:3-5secs Long Delay:3-7mins |  |
| PROTECTION       | AC 246±4V                              |  |
| POWER            | 30KW                                   |  |
| PRODUCT SIZE(MM) | 415×450×522.5                          |  |
| PACKING SIZE(MM) | 455×505×615                            |  |
| PCS/CARTON       | 1                                      |  |
| TMU45 N.W.(KGS)  | 51                                     |  |
| TMU95 N.W.(KGS)  | 49                                     |  |
| SCREEN           | LED-3E                                 |  |