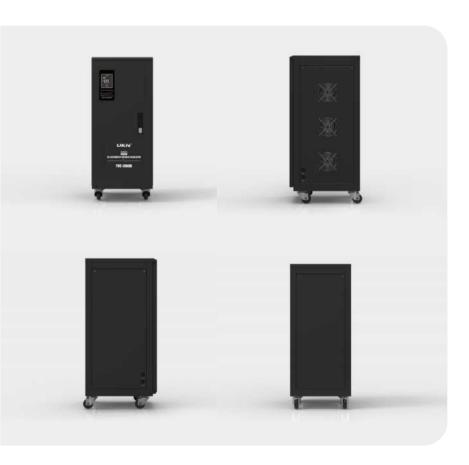

# **TVC** 30KVA

#### **E** 定能 www.syhn-electric.com

#### AC AUTOMATIC VOLTAGE REGULATOR

### TVC-30KVA

PRODUCT PARAMETERS

| MODEL            | 30KVA                                  |
|------------------|----------------------------------------|
| INPUT VOLTAGE    | AC 110-250V                            |
| OUTPUT VOLTAGE   | 220V±3%                                |
| DELAY TIME       | Short Delay:3-5secs Long Delay:3-7mins |
| PROTECTION       | AC 246±4V                              |
| POWER            | 30KW                                   |
| PRODUCT SIZE(MM) | 400×450×865.5                          |
| PACKING SIZE(MM) | 515×465×1020                           |
| PCS/CARTON       | 1                                      |
| N.W.(KGS)        |                                        |
| SCREEN           | LED-3G                                 |