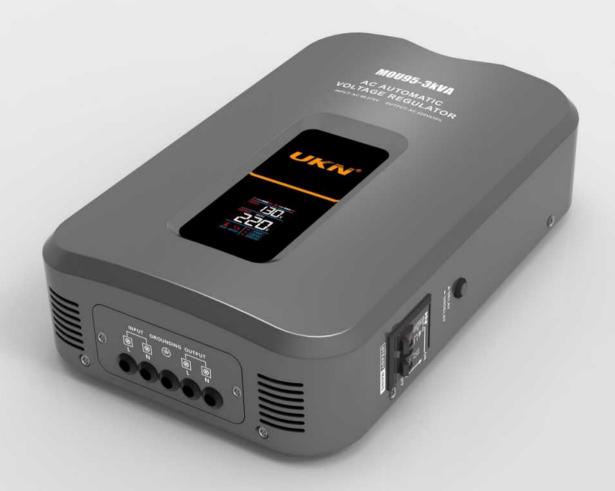

# MOU SERIES

- MOU-3KVA/5KVA(X)
- MOU-5KVA/8KVA
- MOU-10KVA/12KVA/15KVA

# MOU 5KVA/8KVA

### MOU-5KVA/8KVA

#### PRODUCT FEATURES

The product of this model is a 220V fully automatic small-sized voltage regulator, which is a portable LED digital display design. It is characterized by small size, light weight, high voltage regulation speed and no waveform distortion.

### APPLICATION

| MODEL            | 5KVA              | 8KVA                  |
|------------------|-------------------|-----------------------|
| INPUT VOLTAGE    | AC 45 /60         | /95-280V              |
| OUTPUT VOLTAGE   | 220V±             | 10%                   |
| DELAY TIME       | Short Delay:3-5se | cs Long Delay:3-7mins |
| PROTECTION       | AC 246            | 5±4V                  |
| POWER            | 5KW               | 8KW                   |
| PRODUCT SIZE(MM) | 410×295×150       |                       |
| PACKING SIZE(MM) | 460×345×220       |                       |
| PCS/CARTON       | 1                 |                       |
| MOU45 N.W.(KGS)  | 15.36             | 19.4                  |
| MOU95 N.W.(KGS)  | 14.3              | 18.3                  |
| SCREEN           | LED-3E            |                       |