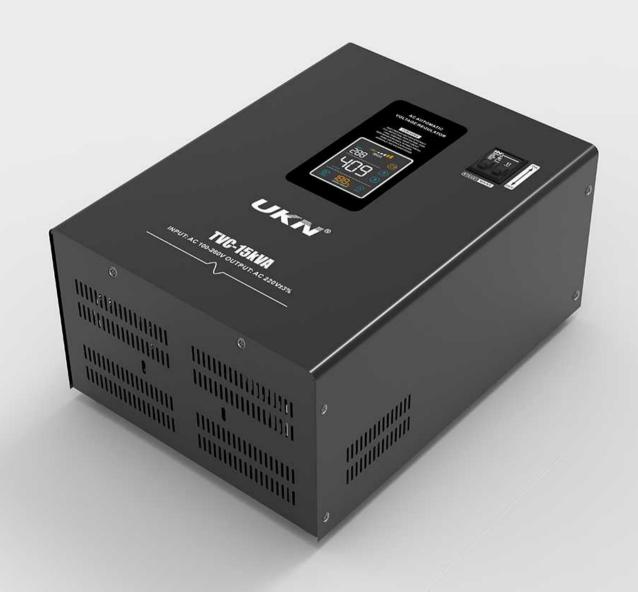

# TVC SERIES

#### **PRODUCT PARAMETERS**

- 0.5KVA/1KVA
- 2KVA
- 3KVA/5KVA/10KVA
- 15KVA

Quality for survival innovation for growth

# TVC 15KVA

### TVC-15KVA