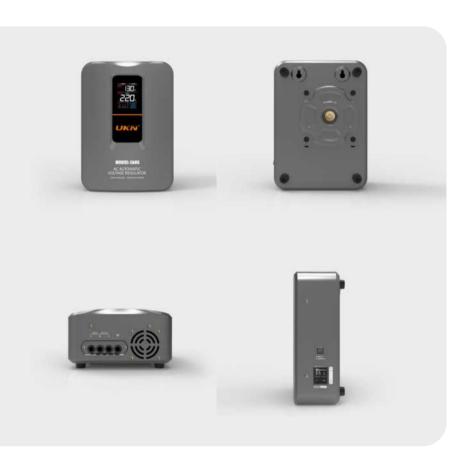

### TMO95-0.5KVA / 1KVA / 1.5KVA

### PRODUCT FEATURES

The product of this model is a 220V fully automatic small-sized voltage regulator, which is a portable LED digital display design. It is characterized by small size, light weight, high voltage regulation speed and no waveform distortion.

### APPLICATION

PRODUCT PARAMETERS

| MODEL            | 0.5KVA                     | 1KVA                   | 1.5KVA     |
|------------------|----------------------------|------------------------|------------|
| INPUT VOLTAGE    |                            | AC 95-270V             |            |
| OUTPUT VOLTAGE   |                            | 220V±10%               |            |
| DELAY TIME       | Short De                   | elay:3-5secs Long Dela | ay:3-7mins |
| PROTECTION       | AC 246±4V                  |                        |            |
| POWER            | 0.5KW                      | 1KW                    | 1.5KW      |
| PRODUCT SIZE(MM) | 200×127×76.5 215×142×101.5 |                        | 2×101.5    |
| PACKING SIZE(MM) | 280×330×235 310×315×285    |                        | 15×285     |
| PCS/CARTON       | 6                          |                        |            |
| TMO95 N.W.(KGS)  | 2.6                        | 3.2                    | 3.5        |
| SCREEN           | LED-7A                     |                        |            |