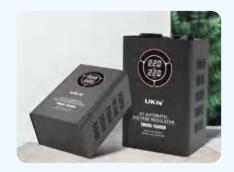

### PRODUCT FEATURES

The product of this model is a 220V fully automatic small-sized voltage regulator, which is a portable LED digital display design. It is characterized by small size, light weight, high voltage regulation speed and no waveform distortion.

### APPLICATION

PRODUCT PARAMETERS

| MODEL            | 0.5KVA                     | 1KVA                   | 1.5KVA     |
|------------------|----------------------------|------------------------|------------|
| INPUT VOLTAGE    |                            | AC 95-270V             |            |
| OUTPUT VOLTAGE   |                            | 220V±10%               |            |
| DELAY TIME       | Short De                   | elay:3-5secs Long Dela | ay:3-7mins |
| PROTECTION       | AC 246±4V                  |                        |            |
| POWER            | 0.5KW                      | 1KW                    | 1.5KW      |
| PRODUCT SIZE(MM) | 200×127×76.5 215×142×101.5 |                        | 2×101.5    |
| PACKING SIZE(MM) | 280×330×235 310×315×285    |                        | 15×285     |
| PCS/CARTON       | 6                          |                        |            |
| TMO95 N.W.(KGS)  | 2.6                        | 3.2                    | 3.5        |
| SCREEN           | LED-7A                     |                        |            |