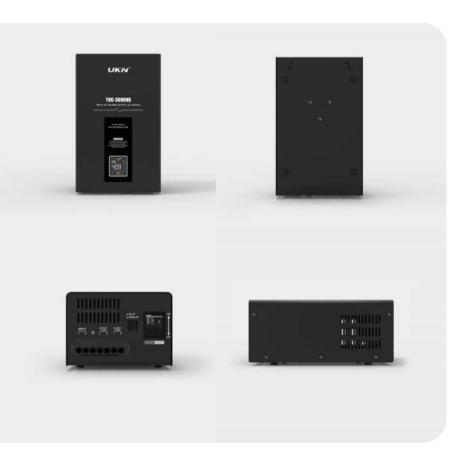

# **TVC**0.5KVA/1KVA/1.5KVA

#### ® 定能 www.syhn-electric.com

#### AC AUTOMATIC VOLTAGE REGULATOR

### **TVC-0.5KVA / 1KVA / 1.5KVA**

#### PRODUCT FEATURES

The product of this model is a 220V fully automatic small-sized voltage regulator, which is a portable LED digital display design. It is characterized by small size, light weight, high voltage regulation speed and no waveform distortion.

#### APPLICATION

.....

#### PRODUCT PARAMETERS

| MODEL            | 0.5KVA                  | 1KVA                   | 1.5KVA     |
|------------------|-------------------------|------------------------|------------|
| INPUT VOLTAGE    | AC 100-260V             |                        |            |
| OUTPUT VOLTAGE   |                         | 220V±3%                |            |
| DELAY TIME       | Short De                | elay:3-5secs Long Dela | ay:3-7mins |
| PROTECTION       | AC 246±4V               |                        |            |
| POWER            | 0.5KW                   | 1KW                    | 1.5KW      |
| PRODUCT SIZE(MM) | 228×142×116 253×152×136 |                        |            |
| PACKING SIZE(MM) | 310×305×315 330×330×355 |                        |            |
| PCS/CARTON       | 4                       |                        |            |
| N.W.(KGS)        | 4.2                     | 6.5                    | 6.86       |
| SCREEN           | LED-4G                  |                        |            |