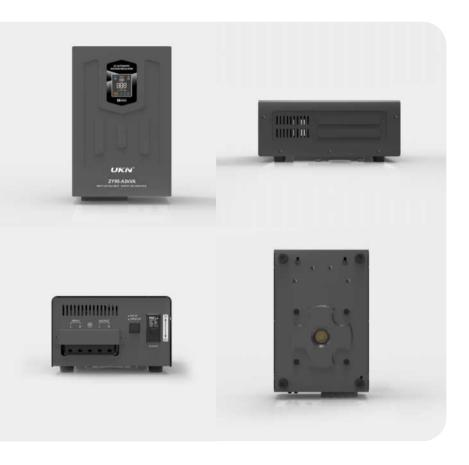

# ZY95 A12KVA/A15KVA/A20KVA

### **Example 1** ® **汇能** www.syhn-electric.com

#### AC AUTOMATIC VOLTAGE REGULATOR

### ZY95-A12KVA/A15KVA/A20KVA

#### PRODUCT FEATURES

The product of this model is a 220V fully automatic small-sized voltage regulator, which is a portable LED digital display design. It is characterized by small size, light weight, high voltage regulation speed and no waveform distortion.

### APPLICATION

PRODUCT PARAMETERS

| MODEL            | 12KVA                                  | 15KVA           | 20KVA       |  |  |  |
|------------------|----------------------------------------|-----------------|-------------|--|--|--|
| INPUT VOLTAGE    | AC 45-280V / AC 60-280V / AC 95-280V   |                 |             |  |  |  |
| OUTPUT VOLTAGE   | 220V±10%                               |                 |             |  |  |  |
| DELAY TIME       | Short Delay:3-5secs Long Delay:3-7mins |                 |             |  |  |  |
| PROTECTION       | AC 246±4V                              |                 |             |  |  |  |
| POWER            | 12KW                                   | 15KW            | 20KW        |  |  |  |
| PRODUCT SIZE(MM) | 428×270                                | 431×270.4×171.2 |             |  |  |  |
| PACKING SIZE(MM) | 478×320×220                            |                 | 480×320×230 |  |  |  |
| PCS/CARTON       | 1                                      |                 |             |  |  |  |
| ZY95 N.W.(KGS)   | 19.95                                  | 22.8            | 24.6        |  |  |  |
| SCREEN           | LED-3L                                 |                 |             |  |  |  |