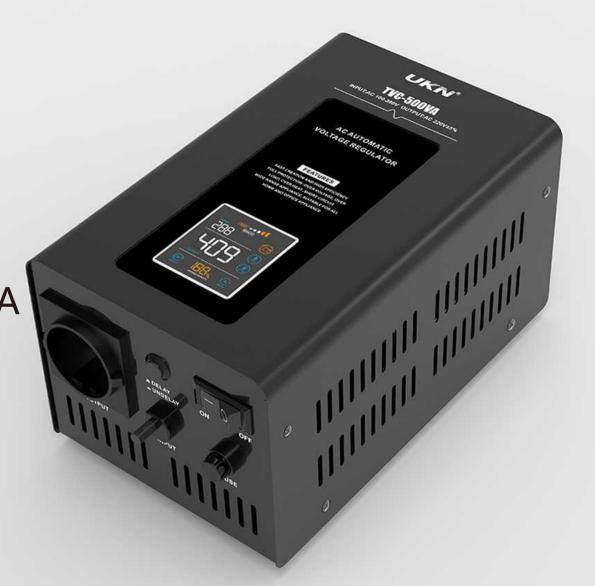

# **TVC**0.5KVA/1KVA/1.5KVA

#### ® 定能 www.syhn-electric.com

#### AC AUTOMATIC VOLTAGE REGULATOR

### **TVC-0.5KVA / 1KVA / 1.5KVA**

#### PRODUCT FEATURES

The product of this model is a 220V fully automatic small-sized voltage regulator, which is a portable LED digital display design. It is characterized by small size, light weight, high voltage regulation speed and no waveform distortion.

#### PRODUCT PARAMETERS

| MODEL            | 0.5KVA                  | 1KVA                   | 1.5KVA     |
|------------------|-------------------------|------------------------|------------|
| INPUT VOLTAGE    | AC 100-260V             |                        |            |
| OUTPUT VOLTAGE   |                         | 220V±3%                |            |
| DELAY TIME       | Short De                | elay:3-5secs Long Dela | ay:3-7mins |
| PROTECTION       | AC 246±4V               |                        |            |
| POWER            | 0.5KW                   | 1KW                    | 1.5KW      |
| PRODUCT SIZE(MM) | 228×142×116 253×152×136 |                        |            |
| PACKING SIZE(MM) | 310×305×315 330×330×355 |                        |            |
| PCS/CARTON       | 4                       |                        |            |
| N.W.(KGS)        | 4.2                     | 6.5                    | 6.86       |
| SCREEN           | LED-4G                  |                        |            |