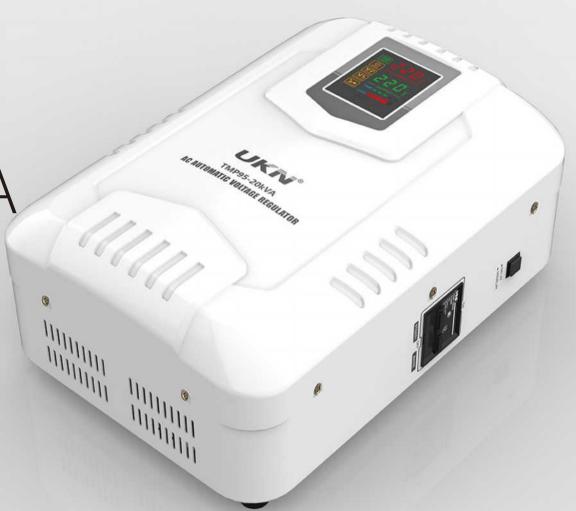

### PRODUCT FEATURES

The product of this model is a 220V fully automatic small-sized voltage regulator, which is a portable LED digital display design. It is characterized by small size, light weight, high voltage regulation speed and no waveform distortion.

### APPLICATION

PRODUCT PARAMETERS

| MODEL            | 0.5KVA                     | 1KVA                   | 1.5KVA     |
|------------------|----------------------------|------------------------|------------|
| INPUT VOLTAGE    |                            | AC 95-270V             |            |
| OUTPUT VOLTAGE   |                            | 220V±10%               |            |
| DELAY TIME       | Short De                   | elay:3-5secs Long Dela | ay:3-7mins |
| PROTECTION       | AC 246±4V                  |                        |            |
| POWER            | 0.5KW                      | 1KW                    | 1.5KW      |
| PRODUCT SIZE(MM) | 200×127×76.5 215×142×101.5 |                        | 2×101.5    |
| PACKING SIZE(MM) | 280×330×235 310×315×285    |                        | 15×285     |
| PCS/CARTON       | 6                          |                        |            |
| TMO95 N.W.(KGS)  | 2.6                        | 3.2                    | 3.5        |
| SCREEN           | LED-7A                     |                        |            |