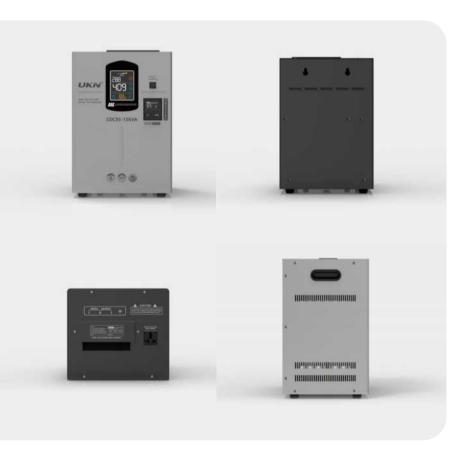

# COC 15KVA/20KVA

#### **P** 定能 www.syhn-electric.com

#### AC AUTOMATIC VOLTAGE REGULATOR

### COC-15KVA/20KVA

#### PRODUCT FEATURES

The product of this model is a 220V fully automatic small-sized voltage regulator, which is a portable LED digital display design. It is characterized by small size, light weight, high voltage regulation speed and no waveform distortion.

PRODUCT PARAMETERS

| MODEL            | 15KVA               | 20KVA                  |  |
|------------------|---------------------|------------------------|--|
| INPUT VOLTAGE    | AC 45-280V / AC 60- | 280V / AC 95-280V      |  |
| OUTPUT VOLTAGE   | 220V                | ±10%                   |  |
| DELAY TIME       | Short Delay:3-5s    | ecs Long Delay:3-7mins |  |
| PROTECTION       | AC 24               | 16±4V                  |  |
| POWER            | 15KW                | 20KW                   |  |
| PRODUCT SIZE(MM) | 302×271×423         |                        |  |
| PACKING SIZE(MM) | 360×325×510         |                        |  |
| PCS/CARTON       |                     | 1                      |  |
| COC45 N.W.(KGS)  | 31.1                | 33.6                   |  |
| COC95 N.W.(KGS)  | 29.4                | 31.65                  |  |
| SCREEN           | LED                 | -3G                    |  |