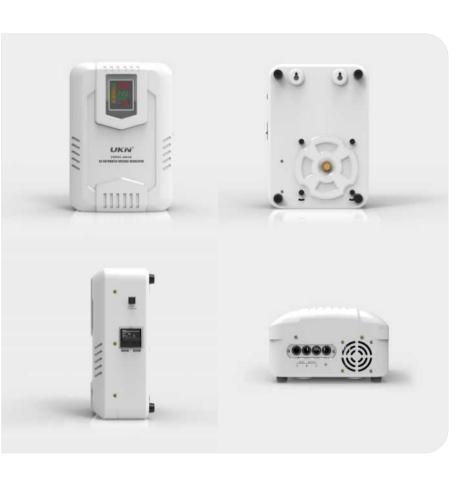

### PRODUCT FEATURES

The product of this model is a 220V fully automatic small-sized voltage regulator, which is a portable LED digital display design. It is characterized by small size, light weight, high voltage regulation speed and no waveform distortion.

### APPLICATION

PRODUCT PARAMETERS

| MODEL            | 0.5KVA                     | 1KVA                   | 1.5KVA     |
|------------------|----------------------------|------------------------|------------|
| INPUT VOLTAGE    |                            | AC 95-270V             |            |
| OUTPUT VOLTAGE   |                            | 220V±10%               |            |
| DELAY TIME       | Short De                   | elay:3-5secs Long Dela | ay:3-7mins |
| PROTECTION       | AC 246±4V                  |                        |            |
| POWER            | 0.5KW                      | 1KW                    | 1.5KW      |
| PRODUCT SIZE(MM) | 200×127×76.5 215×142×101.5 |                        | 2×101.5    |
| PACKING SIZE(MM) | 280×330×235 310×315×285    |                        | 15×285     |
| PCS/CARTON       | 6                          |                        |            |
| TMO95 N.W.(KGS)  | 2.6                        | 3.2                    | 3.5        |
| SCREEN           | LED-7A                     |                        |            |