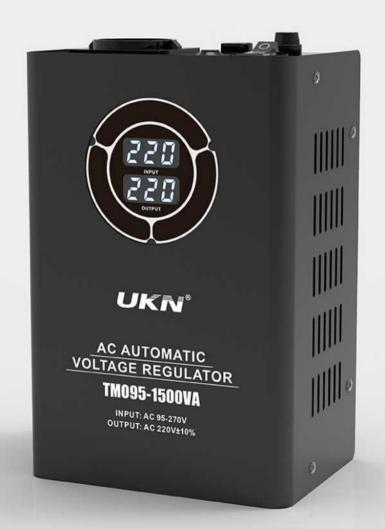

# **TMO95** 0.5KVA/1KVA/1.5KVA

### TMO95-0.5KVA / 1KVA / 1.5KVA

### PRODUCT FEATURES

The product of this model is a 220V fully automatic small-sized voltage regulator, which is a portable LED digital display design. It is characterized by small size, light weight, high voltage regulation speed and no waveform distortion.

### APPLICATION

PRODUCT PARAMETERS

| MODEL            | 0.5KVA                     | 1KVA                   | 1.5KVA     |
|------------------|----------------------------|------------------------|------------|
| INPUT VOLTAGE    |                            | AC 95-270V             |            |
| OUTPUT VOLTAGE   |                            | 220V±10%               |            |
| DELAY TIME       | Short De                   | elay:3-5secs Long Dela | ay:3-7mins |
| PROTECTION       | AC 246±4V                  |                        |            |
| POWER            | 0.5KW                      | 1KW                    | 1.5KW      |
| PRODUCT SIZE(MM) | 200×127×76.5 215×142×101.5 |                        | 2×101.5    |
| PACKING SIZE(MM) | 280×330×235 310×315×285    |                        | 15×285     |
| PCS/CARTON       | 6                          |                        |            |
| TMO95 N.W.(KGS)  | 2.6                        | 3.2                    | 3.5        |
| SCREEN           | LED-7A                     |                        |            |