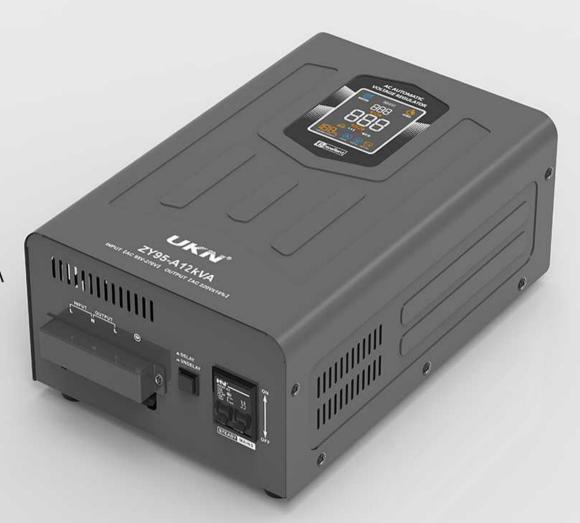

# ZY95 A12KVA/A15KVA/A20KVA

### **Example 1** ® **汇能** www.syhn-electric.com

#### AC AUTOMATIC VOLTAGE REGULATOR

### ZY95-A12KVA/A15KVA/A20KVA

#### PRODUCT FEATURES

The product of this model is a 220V fully automatic small-sized voltage regulator, which is a portable LED digital display design. It is characterized by small size, light weight, high voltage regulation speed and no waveform distortion.

### APPLICATION

PRODUCT PARAMETERS

| MODEL            | 12KVA                                  | 15KVA           | 20KVA       |  |  |  |
|------------------|----------------------------------------|-----------------|-------------|--|--|--|
| INPUT VOLTAGE    | AC 45-280V / AC 60-280V / AC 95-280V   |                 |             |  |  |  |
| OUTPUT VOLTAGE   | 220V±10%                               |                 |             |  |  |  |
| DELAY TIME       | Short Delay:3-5secs Long Delay:3-7mins |                 |             |  |  |  |
| PROTECTION       | AC 246±4V                              |                 |             |  |  |  |
| POWER            | 12KW                                   | 15KW            | 20KW        |  |  |  |
| PRODUCT SIZE(MM) | 428×270                                | 431×270.4×171.2 |             |  |  |  |
| PACKING SIZE(MM) | 478×320×220                            |                 | 480×320×230 |  |  |  |
| PCS/CARTON       | 1                                      |                 |             |  |  |  |
| ZY95 N.W.(KGS)   | 19.95                                  | 22.8            | 24.6        |  |  |  |
| SCREEN           | LED-3L                                 |                 |             |  |  |  |