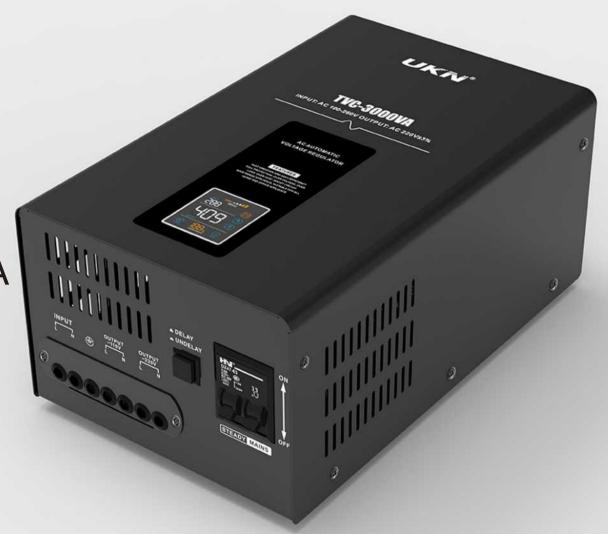

# **TVC**0.5KVA/1KVA/1.5KVA

#### ® 定能 www.syhn-electric.com

#### AC AUTOMATIC VOLTAGE REGULATOR

### **TVC-0.5KVA / 1KVA / 1.5KVA**

#### PRODUCT FEATURES

The product of this model is a 220V fully automatic small-sized voltage regulator, which is a portable LED digital display design. It is characterized by small size, light weight, high voltage regulation speed and no waveform distortion.

#### APPLICATION

.....

#### PRODUCT PARAMETERS

| MODEL            | 0.5KVA                  | 1KVA                   | 1.5KVA     |
|------------------|-------------------------|------------------------|------------|
| INPUT VOLTAGE    | AC 100-260V             |                        |            |
| OUTPUT VOLTAGE   |                         | 220V±3%                |            |
| DELAY TIME       | Short De                | elay:3-5secs Long Dela | ay:3-7mins |
| PROTECTION       | AC 246±4V               |                        |            |
| POWER            | 0.5KW                   | 1KW                    | 1.5KW      |
| PRODUCT SIZE(MM) | 228×142×116 253×152×136 |                        |            |
| PACKING SIZE(MM) | 310×305×315 330×330×355 |                        |            |
| PCS/CARTON       | 4                       |                        |            |
| N.W.(KGS)        | 4.2                     | 6.5                    | 6.86       |
| SCREEN           | LED-4G                  |                        |            |