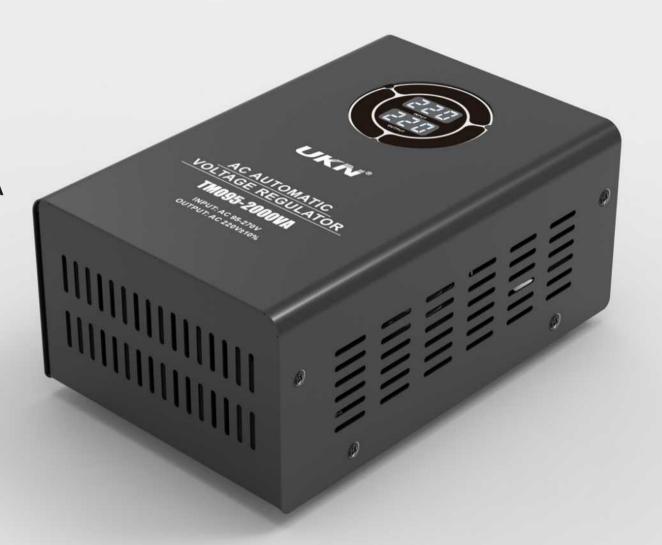

# **TMO95-**2KVA

### B 汇制 www.syhn-electric.com

#### AC AUTOMATIC VOLTAGE REGULATOR

### **TMO95-2KVA**

#### PRODUCT FEATURES

The product of this model is a 220V fully automatic small-sized voltage regulator, which is a portable LED digital display design. It is characterized by small size, light weight, high voltage regulation speed and no waveform distortion.

### APPLICATION

Printer - Computer

| MODEL            | 2KVA                                   |
|------------------|----------------------------------------|
| INPUT VOLTAGE    | AC 95-270V                             |
| OUTPUT VOLTAGE   | 220V±10%                               |
| DELAY TIME       | Short Delay:3-5secs Long Delay:3-7mins |
| PROTECTION       | AC 246±4V                              |
| POWER            | 2KW                                    |
| PRODUCT SIZE(MM) | 238×157×102.5                          |
| PACKING SIZE(MM) | 505×315×285                            |
| PCS/CARTON       | 6                                      |
| TMO95 N.W.(KGS)  | 4.7                                    |
| SCREEN           | LED-7A                                 |