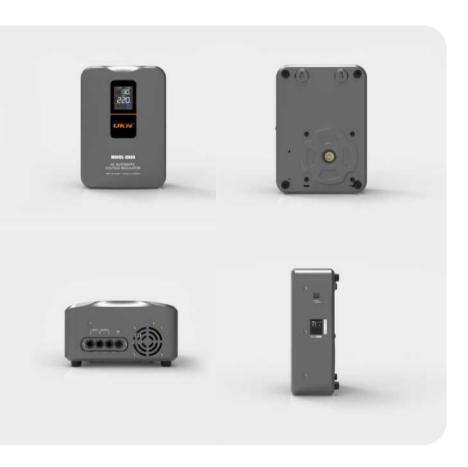

### APPLICATION

Wate

| MODEL            | 3KVA             | 5KVA                   |  |
|------------------|------------------|------------------------|--|
| INPUT VOLTAGE    | AC 95-270V       |                        |  |
| OUTPUT VOLTAGE   | 220V±            | 10%                    |  |
| DELAY TIME       | Short Delay:3-5s | ecs Long Delay:3-7mins |  |
| PROTECTION       | AC 246±4V        |                        |  |
| POWER            | 3KW              | 5KW                    |  |
| PRODUCT SIZE(MM) | 330×220.4×129.2  |                        |  |
| PACKING SIZE(MM) | 380×270×185      |                        |  |
| PCS/CARTON       | 1                |                        |  |
| ZY95 N.W.(KGS)   | 8.3              | 10.42                  |  |
| SCREEN           | LED-4L           |                        |  |