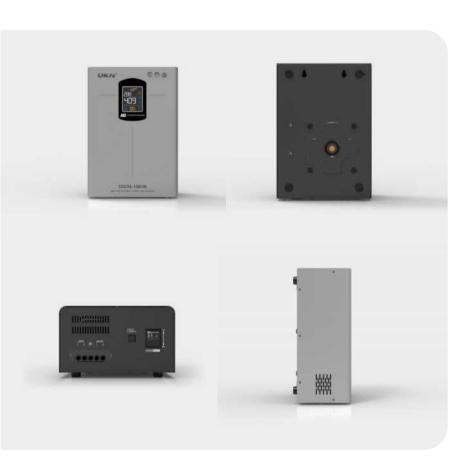

# COC 10KVA

#### **E** 定能 www.syhn-electric.com

#### AC AUTOMATIC VOLTAGE REGULATOR

### COC-10KVA

#### PRODUCT FEATURES

The product of this model is a 220V fully automatic small-sized voltage regulator, which is a portable LED digital display design. It is characterized by small size, light weight, high voltage regulation speed and no waveform distortion.

PRODUCT PARAMETERS

| MODEL            | 10KVA                                  |  |
|------------------|----------------------------------------|--|
| INPUT VOLTAGE    | AC 45-280V / AC 60-280V / AC 95-280V   |  |
| OUTPUT VOLTAGE   | 220V±10%                               |  |
| DELAY TIME       | Short Delay:3-5secs Long Delay:3-7mins |  |
| PROTECTION       | AC 246±4V                              |  |
| POWER            | 10KW                                   |  |
| PRODUCT SIZE(MM) | 460×320×175                            |  |
| PACKING SIZE(MM) | 510x370x233                            |  |
| PCS/CARTON       | 1                                      |  |
| COC45 N.W.(KGS)  | 23.5                                   |  |
| COC95 N.W.(KGS)  | 22.7                                   |  |
| SCREEN           | LED-3G                                 |  |