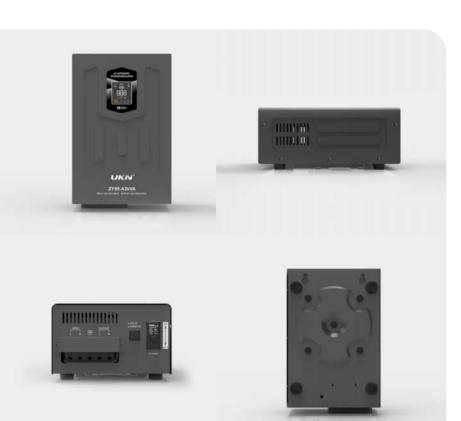

### **ZY95-A3K/A5K**

### PRODUCT FEATURES

The product of this model is a 220V fully automatic small-sized voltage regulator, which is a portable LED digital display design. It is characterized by small size, light weight, high voltage regulation speed and no waveform distortion.