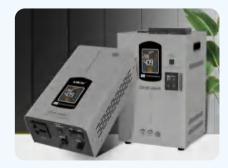

# MOU 3KVA/5KVA(X)

#### PRODUCT FEATURES

The product of this model is a 220V fully automatic small-sized voltage regulator, which is a portable LED digital display design. It is characterized by small size, light weight, high voltage regulation speed and no waveform distortion.

### APPLICATION

| MODEL            | 3KVA                | 5KVA (X)               |
|------------------|---------------------|------------------------|
| INPUT VOLTAGE    | AC 45-270V / AC 60- | 270V / AC 95-270V      |
| OUTPUT VOLTAGE   | 220V±               | 10%                    |
| DELAY TIME       | Short Delay:3-5s    | ecs Long Delay:3-7mins |
| PROTECTION       | AC 246              | 5±4V                   |
| POWER            | 3KW                 | 5KW                    |
| PRODUCT SIZE(MM) | 390×245×100         |                        |
| PACKING SIZE(MM) | 450×315×155         |                        |
| PCS/CARTON       | 1                   |                        |
| MOU45 N.W.(KGS)  | 12.3                | 12.8                   |
| MOU95 N.W.(KGS)  | 10.1                | 11.3                   |
| SCREEN           | LED-3E              |                        |