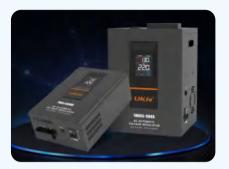

### PRODUCT FEATURES

The product of this model is a 220V fully automatic small-sized voltage regulator, which is a portable LED digital display design. It is characterized by small size, light weight, high voltage regulation speed and no waveform distortion.

### APPLICATION

PRODUCT PARAMETERS

| MODEL            | 0.5KVA                     | 1KVA                   | 1.5KVA     |
|------------------|----------------------------|------------------------|------------|
| INPUT VOLTAGE    |                            | AC 95-270V             |            |
| OUTPUT VOLTAGE   |                            | 220V±10%               |            |
| DELAY TIME       | Short De                   | elay:3-5secs Long Dela | ay:3-7mins |
| PROTECTION       | AC 246±4V                  |                        |            |
| POWER            | 0.5KW                      | 1KW                    | 1.5KW      |
| PRODUCT SIZE(MM) | 200×127×76.5 215×142×101.5 |                        | 2×101.5    |
| PACKING SIZE(MM) | 280×330×235 310×315×285    |                        | 15×285     |
| PCS/CARTON       | 6                          |                        |            |
| TMO95 N.W.(KGS)  | 2.6                        | 3.2                    | 3.5        |
| SCREEN           | LED-7A                     |                        |            |