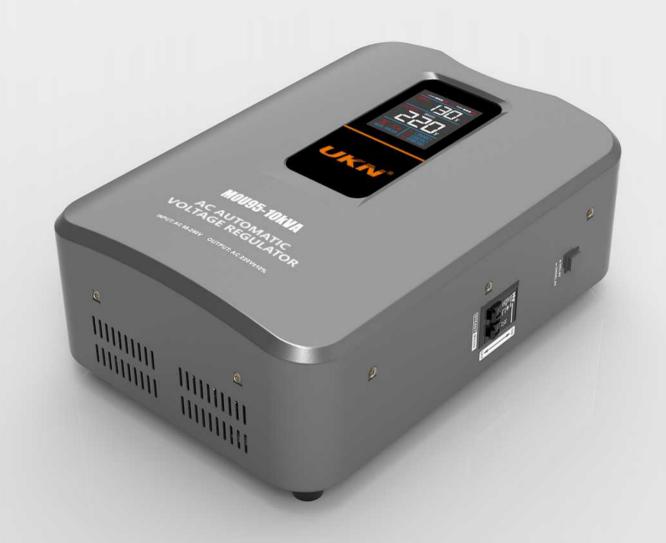

### **PRODUCT PARAMETERS**

- TMU-5KVA/8KVA
- TMU-10KVA/12KVA
- TMU-15KVA/20KVA
- TMU-30KVA

TMU95-15kVA

AC AUTOMATIC

VOLTAGE REGULATOR

INPUT AC 89-280V OUTPUT AC 2520/215%

Quality for survival innovation for growth