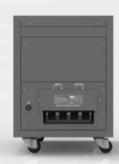

### PRODUCT FEATURES

The product of this model is a 220V fully automatic small-sized voltage regulator, which is a portable LED digital display design. It is characterized by small size, light weight, high voltage regulation speed and no waveform distortion.