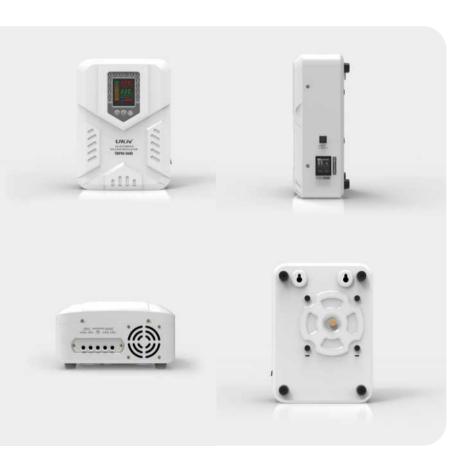

### PRODUCT FEATURES

The product of this model is a 220V fully automatic small-sized voltage regulator, which is a portable LED digital display design. It is characterized by small size, light weight, high voltage regulation speed and no waveform distortion.

### APPLICATION

PRODUCT PARAMETERS

| MODEL            | 0.5KVA                     | 1KVA                   | 1.5KVA     |
|------------------|----------------------------|------------------------|------------|
| INPUT VOLTAGE    |                            | AC 95-270V             |            |
| OUTPUT VOLTAGE   |                            | 220V±10%               |            |
| DELAY TIME       | Short De                   | elay:3-5secs Long Dela | ay:3-7mins |
| PROTECTION       | AC 246±4V                  |                        |            |
| POWER            | 0.5KW                      | 1KW                    | 1.5KW      |
| PRODUCT SIZE(MM) | 200×127×76.5 215×142×101.5 |                        | 2×101.5    |
| PACKING SIZE(MM) | 280×330×235 310×315×285    |                        | 15×285     |
| PCS/CARTON       | 6                          |                        |            |
| TMO95 N.W.(KGS)  | 2.6                        | 3.2                    | 3.5        |
| SCREEN           | LED-7A                     |                        |            |