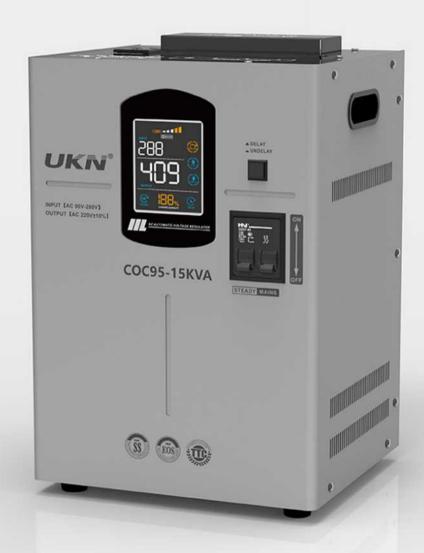

# COC 15KVA/20KVA

#### **P** 定能 www.syhn-electric.com

#### AC AUTOMATIC VOLTAGE REGULATOR

### COC-15KVA/20KVA

#### PRODUCT FEATURES

The product of this model is a 220V fully automatic small-sized voltage regulator, which is a portable LED digital display design. It is characterized by small size, light weight, high voltage regulation speed and no waveform distortion.

PRODUCT PARAMETERS

| MODEL            | 15KVA               | 20KVA                  |  |
|------------------|---------------------|------------------------|--|
| INPUT VOLTAGE    | AC 45-280V / AC 60- | 280V / AC 95-280V      |  |
| OUTPUT VOLTAGE   | 220V                | ±10%                   |  |
| DELAY TIME       | Short Delay:3-5s    | ecs Long Delay:3-7mins |  |
| PROTECTION       | AC 24               | 16±4V                  |  |
| POWER            | 15KW                | 20KW                   |  |
| PRODUCT SIZE(MM) | 302×271×423         |                        |  |
| PACKING SIZE(MM) | 360×325×510         |                        |  |
| PCS/CARTON       |                     | 1                      |  |
| COC45 N.W.(KGS)  | 31.1                | 33.6                   |  |
| COC95 N.W.(KGS)  | 29.4                | 31.65                  |  |
| SCREEN           | LED                 | -3G                    |  |