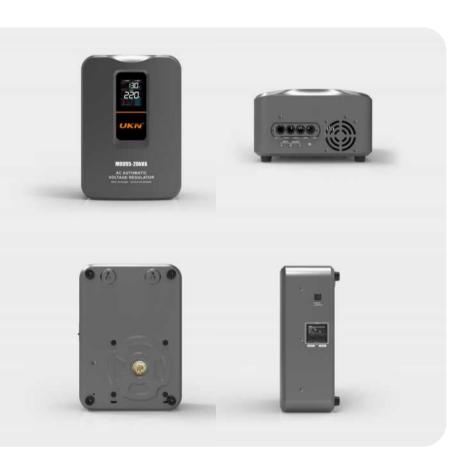

# MOU SERIES

- MOU-3KVA/5KVA(X)
- MOU-5KVA/8KVA
- MOU-10KVA/12KVA/15KVA

# MOU 3KVA/5KVA(X)

### MOU-3KVA/5KVA(X)

#### PRODUCT FEATURES

The product of this model is a 220V fully automatic small-sized voltage regulator, which is a portable LED digital display design. It is characterized by small size, light weight, high voltage regulation speed and no waveform distortion.

### APPLICATION

| MODEL            | 3KVA                | 5KVA (X)               |
|------------------|---------------------|------------------------|
| INPUT VOLTAGE    | AC 45-270V / AC 60- | 270V / AC 95-270V      |
| OUTPUT VOLTAGE   | 220V±               | 10%                    |
| DELAY TIME       | Short Delay:3-5s    | ecs Long Delay:3-7mins |
| PROTECTION       | AC 246              | 5±4V                   |
| POWER            | 3KW                 | 5KW                    |
| PRODUCT SIZE(MM) | 390×245×100         |                        |
| PACKING SIZE(MM) | 450×315×155         |                        |
| PCS/CARTON       | 1                   |                        |
| MOU45 N.W.(KGS)  | 12.3                | 12.8                   |
| MOU95 N.W.(KGS)  | 10.1                | 11.3                   |
| SCREEN           | LED-3E              |                        |