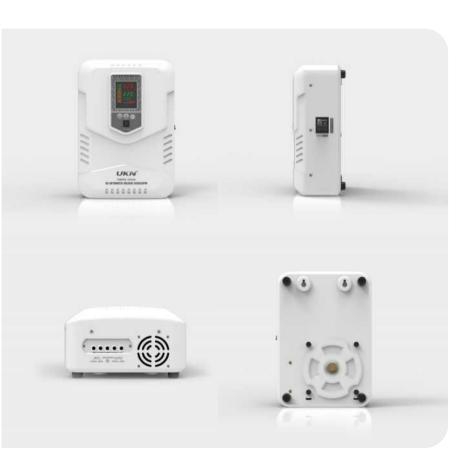

## **TMP**

10KVA/12KVA 15KVA

### TMP-10KVA/12KVA/15KVA

#### PRODUCT FEATURES

The product of this model is a 220V fully automatic small-sized voltage regulator, which is a portable LED digital display design. It is characterized by small size, light weight, high voltage regulation speed and no waveform distortion.