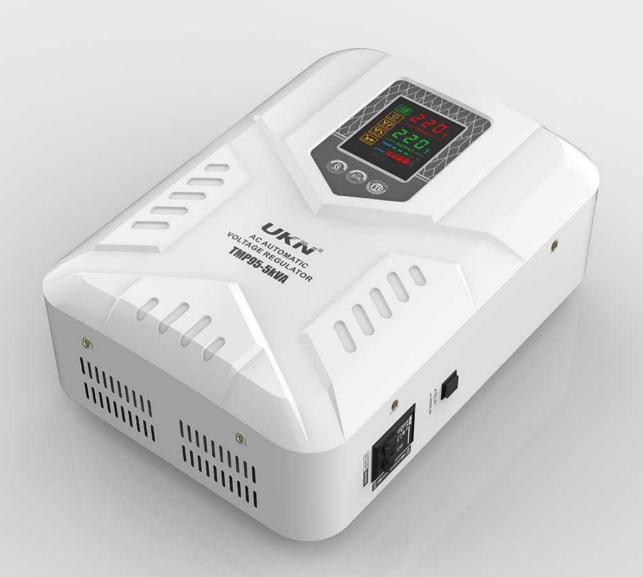

### PRODUCT FEATURES

The product of this model is a 220V fully automatic small-sized voltage regulator, which is a portable LED digital display design. It is characterized by small size, light weight, high voltage regulation speed and no waveform distortion.

### APPLICATION

PRODUCT PARAMETERS

| MODEL            | 0.5KVA                     | 1KVA                   | 1.5KVA     |
|------------------|----------------------------|------------------------|------------|
| INPUT VOLTAGE    |                            | AC 95-270V             |            |
| OUTPUT VOLTAGE   |                            | 220V±10%               |            |
| DELAY TIME       | Short De                   | elay:3-5secs Long Dela | ay:3-7mins |
| PROTECTION       | AC 246±4V                  |                        |            |
| POWER            | 0.5KW                      | 1KW                    | 1.5KW      |
| PRODUCT SIZE(MM) | 200×127×76.5 215×142×101.5 |                        | 2×101.5    |
| PACKING SIZE(MM) | 280×330×235 310×315×285    |                        | 15×285     |
| PCS/CARTON       | 6                          |                        |            |
| TMO95 N.W.(KGS)  | 2.6                        | 3.2                    | 3.5        |
| SCREEN           | LED-7A                     |                        |            |