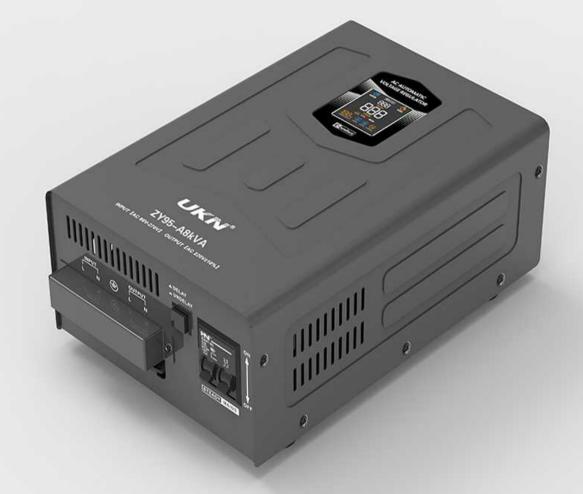

# **ZY95**A8KVA/10KVA

### **P** 定能 www.syhn-electric.com

#### AC AUTOMATIC VOLTAGE REGULATOR

### **ZY95-A8KVA/10KVA**

### PRODUCT FEATURES

The product of this model is a 220V fully automatic small-sized voltage regulator, which is a portable LED digital display design. It is characterized by small size, light weight, high voltage regulation speed and no waveform distortion.

### APPLICATION

Water pur

| MODEL            | 8kVA                | 10KVA                 |
|------------------|---------------------|-----------------------|
| INPUT VOLTAGE    | AC 45-280V / AC 60- | 280V / AC 95-280V     |
| OUTPUT VOLTAGE   | 220V±               | :10%                  |
| DELAY TIME       | Short Delay:3-5se   | cs Long Delay:3-7mins |
| PROTECTION       | AC 246              | 5±4V                  |
| POWER            | 8KW 10KW            |                       |
| PRODUCT SIZE(MM) | 408×270.4×151.2     |                       |
| PACKING SIZE(MM) | 458×320×210         |                       |
| PCS/CARTON       | 1                   |                       |
| ZY95 N.W.(KGS)   | 15.69               | 18.14                 |
| SCREEN           | LED-3L              |                       |