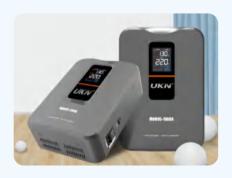

# **TMO95** 0.5KVA/1KVA/1.5KVA

### PRODUCT FEATURES

The product of this model is a 220V fully automatic small-sized voltage regulator, which is a portable LED digital display design. It is characterized by small size, light weight, high voltage regulation speed and no waveform distortion.

### APPLICATION

PRODUCT PARAMETERS

| MODEL            | 0.5KVA                     | 1KVA                   | 1.5KVA     |
|------------------|----------------------------|------------------------|------------|
| INPUT VOLTAGE    |                            | AC 95-270V             |            |
| OUTPUT VOLTAGE   |                            | 220V±10%               |            |
| DELAY TIME       | Short De                   | elay:3-5secs Long Dela | ay:3-7mins |
| PROTECTION       | AC 246±4V                  |                        |            |
| POWER            | 0.5KW                      | 1KW                    | 1.5KW      |
| PRODUCT SIZE(MM) | 200×127×76.5 215×142×101.5 |                        | 2×101.5    |
| PACKING SIZE(MM) | 280×330×235 310×315×285    |                        | 15×285     |
| PCS/CARTON       | 6                          |                        |            |
| TMO95 N.W.(KGS)  | 2.6                        | 3.2                    | 3.5        |
| SCREEN           | LED-7A                     |                        |            |