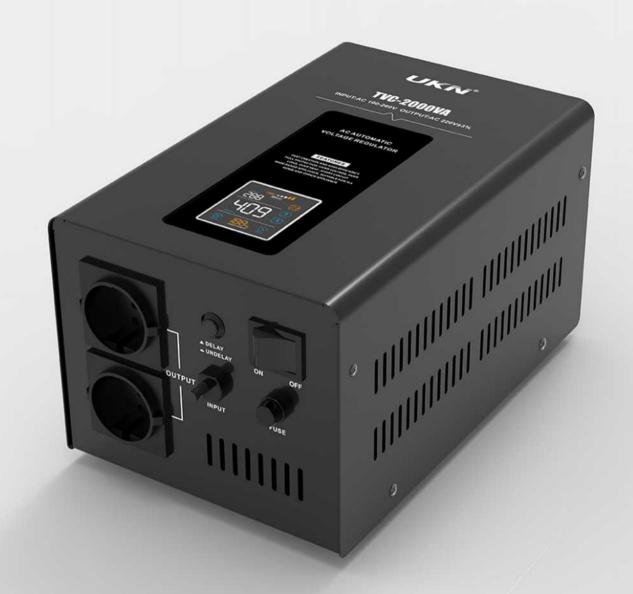

# TVC SERIES

#### **PRODUCT PARAMETERS**

- 0.5KVA/1KVA
- 2KVA
- 3KVA/5KVA/10KVA
- 15KVA

Quality for survival innovation for growth

# **TVC**0.5KVA/1KVA/1.5KVA

### **TVC-0.5KVA / 1KVA / 1.5KVA**

#### PRODUCT FEATURES

The product of this model is a 220V fully automatic small-sized voltage regulator, which is a portable LED digital display design. It is characterized by small size, light weight, high voltage regulation speed and no waveform distortion.