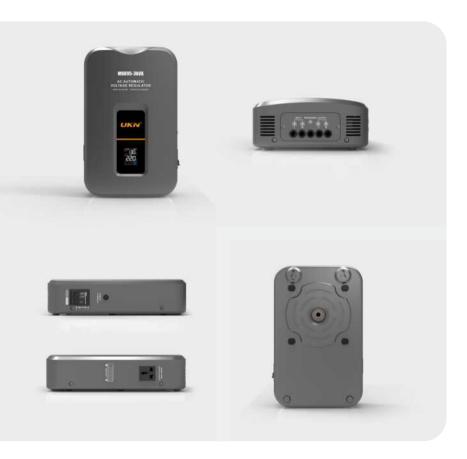

# MOU SERIES

- MOU-3KVA/5KVA(X)
- MOU-5KVA/8KVA
- MOU-10KVA/12KVA/15KVA

# MOU 5KVA/8KVA

### MOU-5KVA/8KVA

#### PRODUCT FEATURES

The product of this model is a 220V fully automatic small-sized voltage regulator, which is a portable LED digital display design. It is characterized by small size, light weight, high voltage regulation speed and no waveform distortion.

### APPLICATION

| MODEL            | 5KVA              | 8KVA                  |
|------------------|-------------------|-----------------------|
| INPUT VOLTAGE    | AC 45 /60         | /95-280V              |
| OUTPUT VOLTAGE   | 220V±             | 10%                   |
| DELAY TIME       | Short Delay:3-5se | cs Long Delay:3-7mins |
| PROTECTION       | AC 246            | 5±4V                  |
| POWER            | 5KW               | 8KW                   |
| PRODUCT SIZE(MM) | 410×295×150       |                       |
| PACKING SIZE(MM) | 460×345×220       |                       |
| PCS/CARTON       | 1                 |                       |
| MOU45 N.W.(KGS)  | 15.36             | 19.4                  |
| MOU95 N.W.(KGS)  | 14.3              | 18.3                  |
| SCREEN           | LED-3E            |                       |