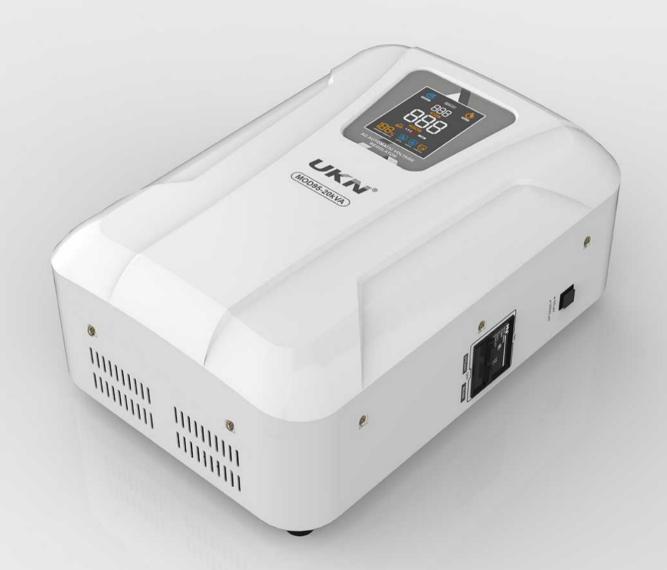

### PRODUCT FEATURES

The product of this model is a 220V fully automatic small-sized voltage regulator, which is a portable LED digital display design. It is characterized by small size, light weight, high voltage regulation speed and no waveform distortion.