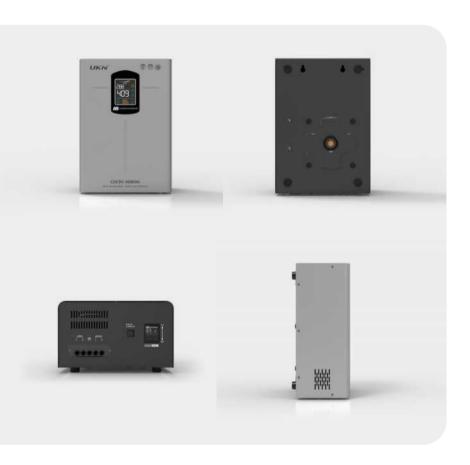

### PRODUCT FEATURES

The product of this model is a 220V fully automatic small-sized voltage regulator, which is a portable LED digital display design. It is characterized by small size, light weight, high voltage regulation speed and no waveform distortion.

### APPLICATION

PRODUCT PARAMETERS

| MODEL            | 0.5KVA                     | 1KVA                   | 1.5KVA     |
|------------------|----------------------------|------------------------|------------|
| INPUT VOLTAGE    |                            | AC 95-270V             |            |
| OUTPUT VOLTAGE   |                            | 220V±10%               |            |
| DELAY TIME       | Short De                   | elay:3-5secs Long Dela | ay:3-7mins |
| PROTECTION       | AC 246±4V                  |                        |            |
| POWER            | 0.5KW                      | 1KW                    | 1.5KW      |
| PRODUCT SIZE(MM) | 200×127×76.5 215×142×101.5 |                        | 2×101.5    |
| PACKING SIZE(MM) | 280×330×235 310×315×285    |                        | 15×285     |
| PCS/CARTON       | 6                          |                        |            |
| TMO95 N.W.(KGS)  | 2.6                        | 3.2                    | 3.5        |
| SCREEN           | LED-7A                     |                        |            |