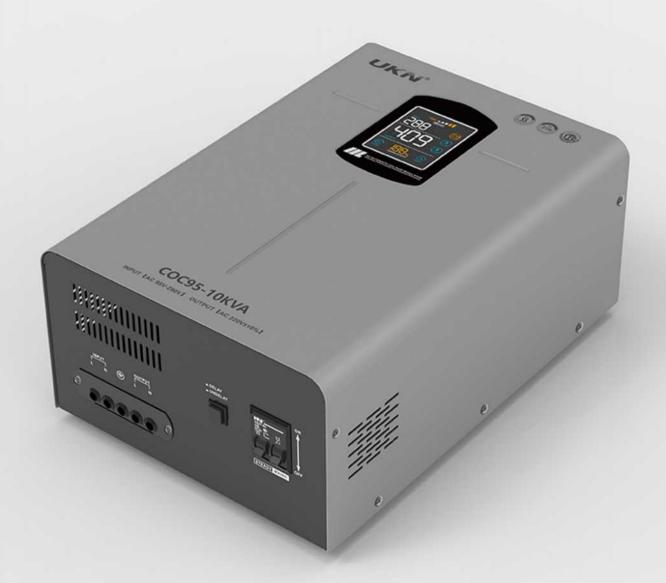

# COC 10KVA

#### **E** 定能 www.syhn-electric.com

#### AC AUTOMATIC VOLTAGE REGULATOR

### COC-10KVA

#### PRODUCT FEATURES

The product of this model is a 220V fully automatic small-sized voltage regulator, which is a portable LED digital display design. It is characterized by small size, light weight, high voltage regulation speed and no waveform distortion.

PRODUCT PARAMETERS

| MODEL            | 10KVA                                  |  |
|------------------|----------------------------------------|--|
| INPUT VOLTAGE    | AC 45-280V / AC 60-280V / AC 95-280V   |  |
| OUTPUT VOLTAGE   | 220V±10%                               |  |
| DELAY TIME       | Short Delay:3-5secs Long Delay:3-7mins |  |
| PROTECTION       | AC 246±4V                              |  |
| POWER            | 10KW                                   |  |
| PRODUCT SIZE(MM) | 460×320×175                            |  |
| PACKING SIZE(MM) | 510x370x233                            |  |
| PCS/CARTON       | 1                                      |  |
| COC45 N.W.(KGS)  | 23.5                                   |  |
| COC95 N.W.(KGS)  | 22.7                                   |  |
| SCREEN           | LED-3G                                 |  |