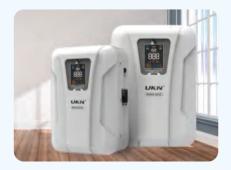

# TMU 5KVA/8KVA 10KVA/12kVA

### PRODUCT FEATURES

The product of this model is a 220V fully automatic small-sized voltage regulator, which is a portable LED digital display design. It is characterized by small size, light weight, high voltage regulation speed and no waveform distortion.

### APPLICATION

| MODEL            | 5KVA                    | 8KVA             | 10KVA            | 12KV   |
|------------------|-------------------------|------------------|------------------|--------|
| INPUT VOLTAGE    | AC 45-                  | 280V / AC 60-    | 280V / AC 95-    | 280V   |
| OUTPUT VOLTAGE   |                         | 220V:            | ±10%             |        |
| DELAY TIME       | !                       | Short Delay:3-5s | ecs Long Delay:3 | -7mins |
| PROTECTION       | AC 246±4V               |                  |                  |        |
| POWER            | 5KW                     | 8KW              | 10KW             | 12KW   |
| PRODUCT SIZE(MM) | 420×290×138 460×320×169 |                  |                  |        |
| PACKING SIZE(MM) | 470×340×195             |                  | 515×375×230      |        |
| PCS/CARTON       | 1                       |                  |                  |        |
| TMU45 N.W.(KGS)  | 17.8                    | 21.2             | 24.7             | 26.4   |
| TMU95 N.W.(KGS)  | 15.35                   | 18.4             | 22.5             | 23.6   |
| SCREEN           | LED-3E                  |                  |                  |        |