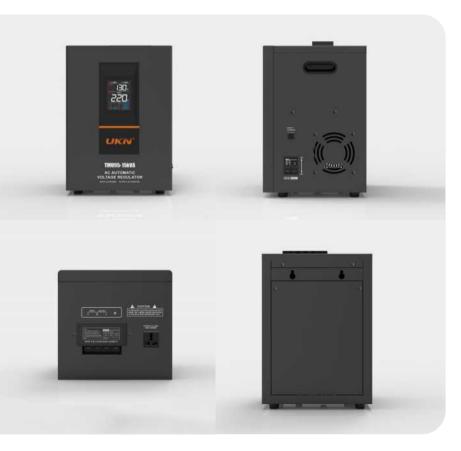

### **PRODUCT PARAMETERS**

- TMU-5KVA/8KVA
- TMU-10KVA/12KVA
- TMU-15KVA/20KVA
- TMU-30KVA

TMU95-15kVA

AC AUTOMATIC

VOLTAGE REGULATOR

INPUT AC 89-280V OUTPUT AC 2520/215%

Quality for survival innovation for growth