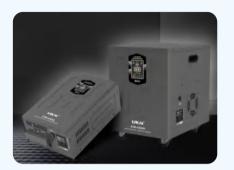

### PRODUCT FEATURES

The product of this model is a 220V fully automatic small-sized voltage regulator, which is a portable LED digital display design. It is characterized by small size, light weight, high voltage regulation speed and no waveform distortion.

### APPLICATION

| MODEL            | 5KVA                    | 8KVA             | 10KVA            | 12KV   |
|------------------|-------------------------|------------------|------------------|--------|
| INPUT VOLTAGE    | AC 45-                  | 280V / AC 60-    | 280V / AC 95-    | 280V   |
| OUTPUT VOLTAGE   |                         | 220V:            | ±10%             |        |
| DELAY TIME       | !                       | Short Delay:3-5s | ecs Long Delay:3 | -7mins |
| PROTECTION       | AC 246±4V               |                  |                  |        |
| POWER            | 5KW                     | 8KW              | 10KW             | 12KW   |
| PRODUCT SIZE(MM) | 420×290×138 460×320×169 |                  |                  |        |
| PACKING SIZE(MM) | 470×340×195             |                  | 515×375×230      |        |
| PCS/CARTON       | 1                       |                  |                  |        |
| TMU45 N.W.(KGS)  | 17.8                    | 21.2             | 24.7             | 26.4   |
| TMU95 N.W.(KGS)  | 15.35                   | 18.4             | 22.5             | 23.6   |
| SCREEN           | LED-3E                  |                  |                  |        |