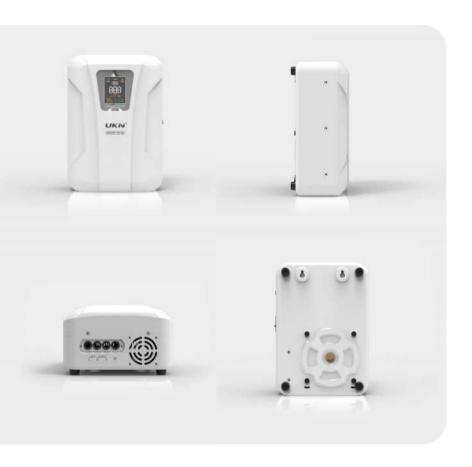

### PRODUCT FEATURES

The product of this model is a 220V fully automatic small-sized voltage regulator, which is a portable LED digital display design. It is characterized by small size, light weight, high voltage regulation speed and no waveform distortion.