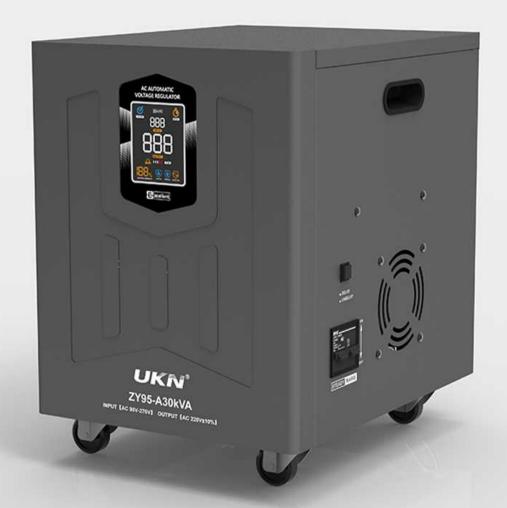

# **ZY95-**A30KVA

### **P** 定能 www.syhn-electric.com

#### AC AUTOMATIC VOLTAGE REGULATOR

### ZY95-A30KVA

### PRODUCT FEATURES

The product of this model is a 220V fully automatic small-sized voltage regulator, which is a portable LED digital display design. It is characterized by small size, light weight, high voltage regulation speed and no waveform distortion.

### APPLICATION

PRODUCT PARAMETERS

| MODEL            | 30kVA                                  |  |  |  |
|------------------|----------------------------------------|--|--|--|
| INPUT VOLTAGE    | AC 95-270V                             |  |  |  |
| OUTPUT VOLTAGE   | 220V±10%                               |  |  |  |
| DELAY TIME       | Short Delay:3-5secs Long Delay:3-7mins |  |  |  |
| PROTECTION       | AC 246±4V                              |  |  |  |
| POWER            | 30KW                                   |  |  |  |
| PRODUCT SIZE(MM) | 345×440×420                            |  |  |  |
| PACKING SIZE(MM) | 400×495×570                            |  |  |  |
| PCS/CARTON       | 1                                      |  |  |  |
| ZY95 N.W.(KGS)   | 50                                     |  |  |  |
| SCREEN           | LED-3L                                 |  |  |  |