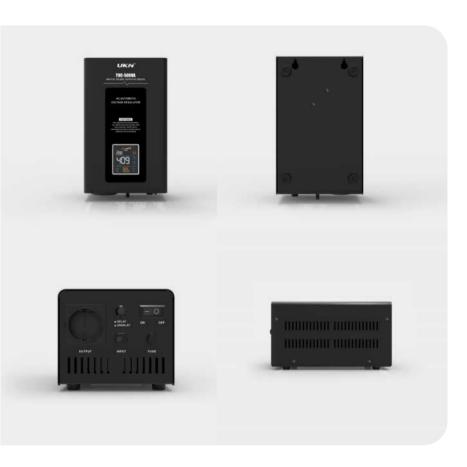

# **TVC**0.5KVA/1KVA/1.5KVA

#### ® 定能 www.syhn-electric.com

#### AC AUTOMATIC VOLTAGE REGULATOR

### **TVC-0.5KVA / 1KVA / 1.5KVA**

#### PRODUCT FEATURES

The product of this model is a 220V fully automatic small-sized voltage regulator, which is a portable LED digital display design. It is characterized by small size, light weight, high voltage regulation speed and no waveform distortion.

#### PRODUCT PARAMETERS

| MODEL            | 0.5KVA                  | 1KVA                   | 1.5KVA     |
|------------------|-------------------------|------------------------|------------|
| INPUT VOLTAGE    | AC 100-260V             |                        |            |
| OUTPUT VOLTAGE   |                         | 220V±3%                |            |
| DELAY TIME       | Short De                | elay:3-5secs Long Dela | ay:3-7mins |
| PROTECTION       | AC 246±4V               |                        |            |
| POWER            | 0.5KW                   | 1KW                    | 1.5KW      |
| PRODUCT SIZE(MM) | 228×142×116 253×152×136 |                        |            |
| PACKING SIZE(MM) | 310×305×315 330×330×355 |                        |            |
| PCS/CARTON       | 4                       |                        |            |
| N.W.(KGS)        | 4.2                     | 6.5                    | 6.86       |
| SCREEN           | LED-4G                  |                        |            |