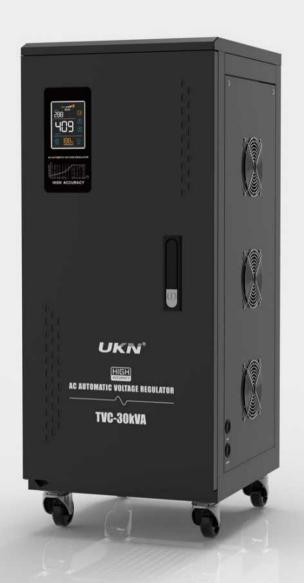

# **TVC** 30KVA

#### **E** 定能 www.syhn-electric.com

#### AC AUTOMATIC VOLTAGE REGULATOR

### TVC-30KVA

PRODUCT PARAMETERS

| MODEL            | 30KVA                                  |
|------------------|----------------------------------------|
| INPUT VOLTAGE    | AC 110-250V                            |
| OUTPUT VOLTAGE   | 220V±3%                                |
| DELAY TIME       | Short Delay:3-5secs Long Delay:3-7mins |
| PROTECTION       | AC 246±4V                              |
| POWER            | 30KW                                   |
| PRODUCT SIZE(MM) | 400×450×865.5                          |
| PACKING SIZE(MM) | 515×465×1020                           |
| PCS/CARTON       | 1                                      |
| N.W.(KGS)        |                                        |
| SCREEN           | LED-3G                                 |