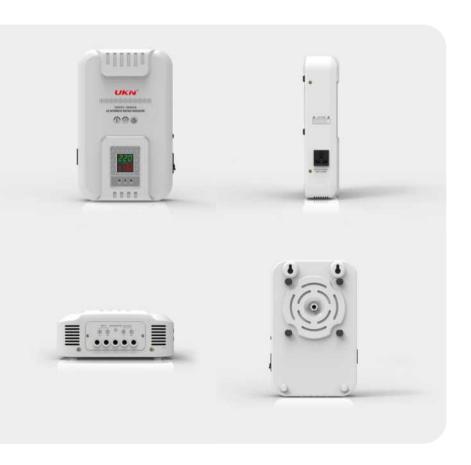

### PRODUCT FEATURES

The product of this model is a 220V fully automatic small-sized voltage regulator, which is a portable LED digital display design. It is characterized by small size, light weight, high voltage regulation speed and no waveform distortion.

### APPLICATION

PRODUCT PARAMETERS

| MODEL            | 0.5KVA                     | 1KVA                   | 1.5KVA     |
|------------------|----------------------------|------------------------|------------|
| INPUT VOLTAGE    |                            | AC 95-270V             |            |
| OUTPUT VOLTAGE   |                            | 220V±10%               |            |
| DELAY TIME       | Short De                   | elay:3-5secs Long Dela | ay:3-7mins |
| PROTECTION       | AC 246±4V                  |                        |            |
| POWER            | 0.5KW                      | 1KW                    | 1.5KW      |
| PRODUCT SIZE(MM) | 200×127×76.5 215×142×101.5 |                        | 2×101.5    |
| PACKING SIZE(MM) | 280×330×235 310×315×285    |                        | 15×285     |
| PCS/CARTON       | 6                          |                        |            |
| TMO95 N.W.(KGS)  | 2.6                        | 3.2                    | 3.5        |
| SCREEN           | LED-7A                     |                        |            |