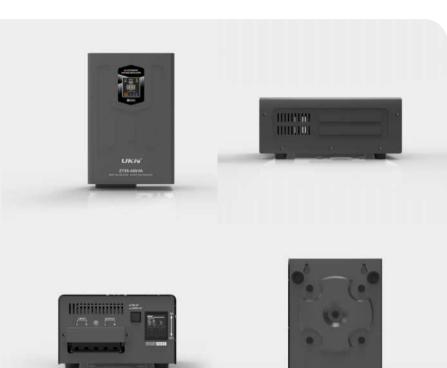

# **ZY95**A8KVA/10KVA

### **P** 定能 www.syhn-electric.com

#### AC AUTOMATIC VOLTAGE REGULATOR

### **ZY95-A8KVA/10KVA**

### PRODUCT FEATURES

The product of this model is a 220V fully automatic small-sized voltage regulator, which is a portable LED digital display design. It is characterized by small size, light weight, high voltage regulation speed and no waveform distortion.

### APPLICATION

Water pur

| MODEL            | 8kVA                | 10KVA                 |
|------------------|---------------------|-----------------------|
| INPUT VOLTAGE    | AC 45-280V / AC 60- | 280V / AC 95-280V     |
| OUTPUT VOLTAGE   | 220V±               | :10%                  |
| DELAY TIME       | Short Delay:3-5se   | cs Long Delay:3-7mins |
| PROTECTION       | AC 246              | 5±4V                  |
| POWER            | 8KW 10KW            |                       |
| PRODUCT SIZE(MM) | 408×270.4×151.2     |                       |
| PACKING SIZE(MM) | 458×320×210         |                       |
| PCS/CARTON       | 1                   |                       |
| ZY95 N.W.(KGS)   | 15.69               | 18.14                 |
| SCREEN           | LED-3L              |                       |