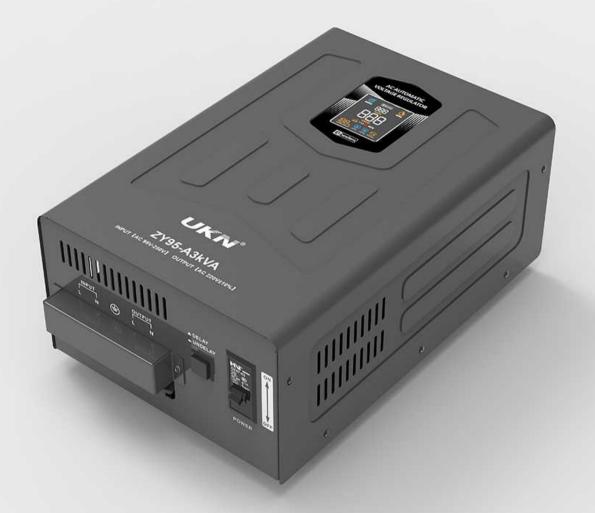

### **ZY95-A3K/A5K**

### PRODUCT FEATURES

The product of this model is a 220V fully automatic small-sized voltage regulator, which is a portable LED digital display design. It is characterized by small size, light weight, high voltage regulation speed and no waveform distortion.