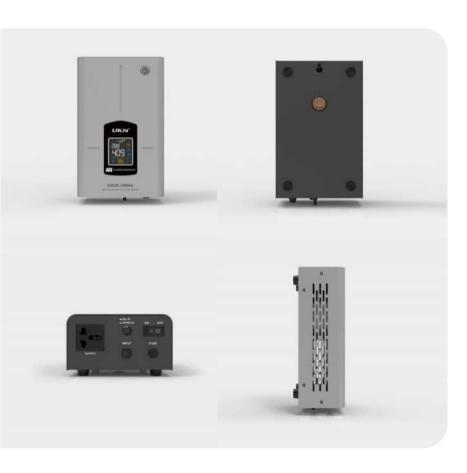

### PRODUCT FEATURES

The product of this model is a 220V fully automatic small-sized voltage regulator, which is a portable LED digital display design. It is characterized by small size, light weight, high voltage regulation speed and no waveform distortion.

### APPLICATION

PRODUCT PARAMETERS

| MODEL            | 0.5KVA                     | 1KVA                   | 1.5KVA     |
|------------------|----------------------------|------------------------|------------|
| INPUT VOLTAGE    |                            | AC 95-270V             |            |
| OUTPUT VOLTAGE   |                            | 220V±10%               |            |
| DELAY TIME       | Short De                   | elay:3-5secs Long Dela | ay:3-7mins |
| PROTECTION       | AC 246±4V                  |                        |            |
| POWER            | 0.5KW                      | 1KW                    | 1.5KW      |
| PRODUCT SIZE(MM) | 200×127×76.5 215×142×101.5 |                        | 2×101.5    |
| PACKING SIZE(MM) | 280×330×235 310×315×285    |                        | 15×285     |
| PCS/CARTON       | 6                          |                        |            |
| TMO95 N.W.(KGS)  | 2.6                        | 3.2                    | 3.5        |
| SCREEN           | LED-7A                     |                        |            |