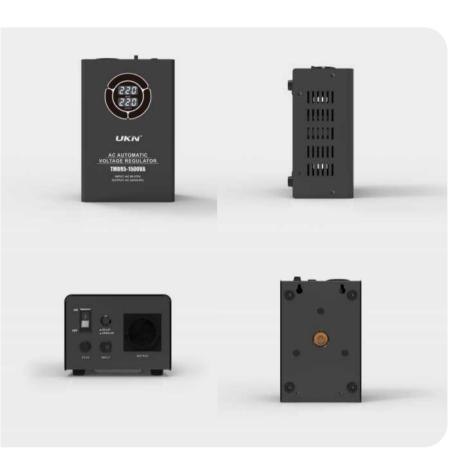

# **TMO95** 0.5KVA/1KVA/1.5KVA

### TMO95-0.5KVA / 1KVA / 1.5KVA

### PRODUCT FEATURES

The product of this model is a 220V fully automatic small-sized voltage regulator, which is a portable LED digital display design. It is characterized by small size, light weight, high voltage regulation speed and no waveform distortion.

### APPLICATION

PRODUCT PARAMETERS

| MODEL            | 0.5KVA                     | 1KVA                   | 1.5KVA     |
|------------------|----------------------------|------------------------|------------|
| INPUT VOLTAGE    |                            | AC 95-270V             |            |
| OUTPUT VOLTAGE   |                            | 220V±10%               |            |
| DELAY TIME       | Short De                   | elay:3-5secs Long Dela | ay:3-7mins |
| PROTECTION       | AC 246±4V                  |                        |            |
| POWER            | 0.5KW                      | 1KW                    | 1.5KW      |
| PRODUCT SIZE(MM) | 200×127×76.5 215×142×101.5 |                        | 2×101.5    |
| PACKING SIZE(MM) | 280×330×235 310×315×285    |                        | 15×285     |
| PCS/CARTON       | 6                          |                        |            |
| TMO95 N.W.(KGS)  | 2.6                        | 3.2                    | 3.5        |
| SCREEN           | LED-7A                     |                        |            |