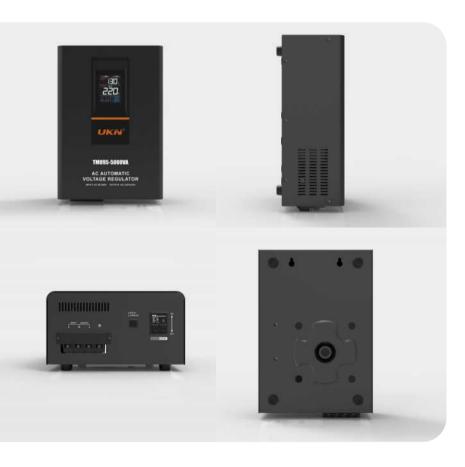

# **TMO95** 0.5KVA/1KVA/1.5KVA

### PRODUCT FEATURES

The product of this model is a 220V fully automatic small-sized voltage regulator, which is a portable LED digital display design. It is characterized by small size, light weight, high voltage regulation speed and no waveform distortion.

### APPLICATION

PRODUCT PARAMETERS

| MODEL            | 0.5KVA                     | 1KVA                   | 1.5KVA     |
|------------------|----------------------------|------------------------|------------|
| INPUT VOLTAGE    |                            | AC 95-270V             |            |
| OUTPUT VOLTAGE   |                            | 220V±10%               |            |
| DELAY TIME       | Short De                   | elay:3-5secs Long Dela | ay:3-7mins |
| PROTECTION       | AC 246±4V                  |                        |            |
| POWER            | 0.5KW                      | 1KW                    | 1.5KW      |
| PRODUCT SIZE(MM) | 200×127×76.5 215×142×101.5 |                        | 2×101.5    |
| PACKING SIZE(MM) | 280×330×235 310×315×285    |                        | 15×285     |
| PCS/CARTON       | 6                          |                        |            |
| TMO95 N.W.(KGS)  | 2.6                        | 3.2                    | 3.5        |
| SCREEN           | LED-7A                     |                        |            |