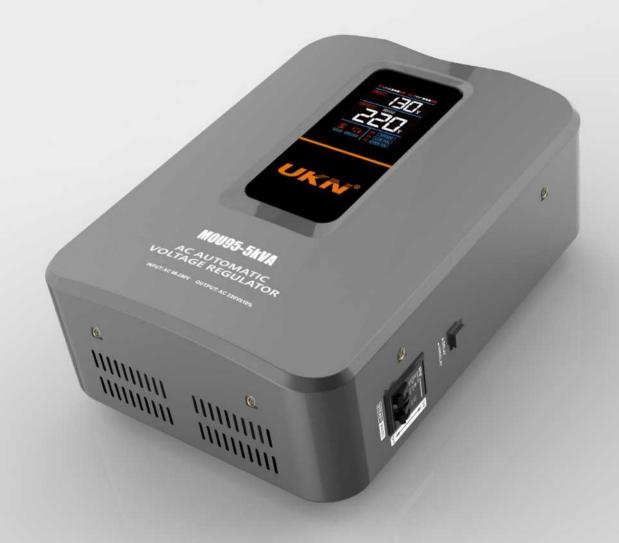

### TMO95-0.5KVA / 1KVA / 1.5KVA

### PRODUCT FEATURES

The product of this model is a 220V fully automatic small-sized voltage regulator, which is a portable LED digital display design. It is characterized by small size, light weight, high voltage regulation speed and no waveform distortion.

### APPLICATION

PRODUCT PARAMETERS

| MODEL            | 0.5KVA                     | 1KVA                   | 1.5KVA     |
|------------------|----------------------------|------------------------|------------|
| INPUT VOLTAGE    |                            | AC 95-270V             |            |
| OUTPUT VOLTAGE   |                            | 220V±10%               |            |
| DELAY TIME       | Short De                   | elay:3-5secs Long Dela | ay:3-7mins |
| PROTECTION       | AC 246±4V                  |                        |            |
| POWER            | 0.5KW                      | 1KW                    | 1.5KW      |
| PRODUCT SIZE(MM) | 200×127×76.5 215×142×101.5 |                        | 2×101.5    |
| PACKING SIZE(MM) | 280×330×235 310×315×285    |                        | 15×285     |
| PCS/CARTON       | 6                          |                        |            |
| TMO95 N.W.(KGS)  | 2.6                        | 3.2                    | 3.5        |
| SCREEN           | LED-7A                     |                        |            |