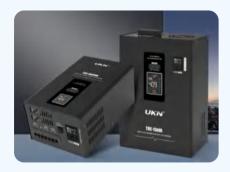

# TMP 3KVA/5KVA(X)

#### PRODUCT FEATURES

The product of this model is a 220V fully automatic small-sized voltage regulator, which is a portable LED digital display design. It is characterized by small size, light weight, high voltage regulation speed and no waveform distortion.

#### PRODUCT PARAMETERS

| MODEL            | 3KVA                | 5KVA (X)                |  |
|------------------|---------------------|-------------------------|--|
| INPUT VOLTAGE    | AC 45-270V / AC 60- | 280V / AC 95-280V       |  |
| OUTPUT VOLTAGE   | 220V±               | ±10%                    |  |
| DELAY TIME       | Short Delay:3-5s    | secs Long Delay:3-7mins |  |
| PROTECTION       | AC 24               | 6±4V                    |  |
| POWER            | 3KW                 | 5KW                     |  |
| PRODUCT SIZE(MM) | 390×245×100         |                         |  |
| PACKING SIZE(MM) | 450×310.5×155       |                         |  |
| PCS/CARTON       | 1                   |                         |  |
| TMP45 N.W.(KGS)  | 12.3                | 12.8                    |  |
| TMP95 N.W.(KGS)  | 10.1                | 11.3                    |  |
| SCREEN           | LED-4BF             |                         |  |