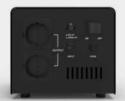

### PRODUCT FEATURES

The product of this model is a 220V fully automatic small-sized voltage regulator, which is a portable LED digital display design. It is characterized by small size, light weight, high voltage regulation speed and no waveform distortion.

### APPLICATION

PRODUCT PARAMETERS

| MODEL            | 0.5KVA                     | 1KVA                   | 1.5KVA     |
|------------------|----------------------------|------------------------|------------|
| INPUT VOLTAGE    |                            | AC 95-270V             |            |
| OUTPUT VOLTAGE   |                            | 220V±10%               |            |
| DELAY TIME       | Short De                   | elay:3-5secs Long Dela | ay:3-7mins |
| PROTECTION       | AC 246±4V                  |                        |            |
| POWER            | 0.5KW                      | 1KW                    | 1.5KW      |
| PRODUCT SIZE(MM) | 200×127×76.5 215×142×101.5 |                        | 2×101.5    |
| PACKING SIZE(MM) | 280×330×235 310×315×285    |                        | 15×285     |
| PCS/CARTON       | 6                          |                        |            |
| TMO95 N.W.(KGS)  | 2.6                        | 3.2                    | 3.5        |
| SCREEN           | LED-7A                     |                        |            |