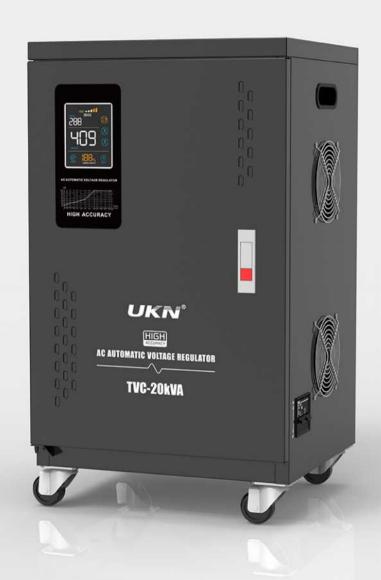

### TVC-20KVA

#### PRODUCT FEATURES

The product of this model is a 220V fully automatic small-sized voltage regulator, which is a portable LED digital display design. It is characterized by small size, light weight, high voltage regulation speed and no waveform distortion.

PRODUCT PARAMETERS

| MODEL            | 20KVA                                  |
|------------------|----------------------------------------|
| INPUT VOLTAGE    | AC 110-250V                            |
| OUTPUT VOLTAGE   | 220V±3%                                |
| DELAY TIME       | Short Delay:3-5secs Long Delay:3-7mins |
| PROTECTION       | AC 246±4V                              |
| POWER            | 20KW                                   |
| PRODUCT SIZE(MM) | 380×350×601                            |
| PACKING SIZE(MM) | 450×410×810                            |
| PCS/CARTON       | 1                                      |
| N.W.(KGS)        |                                        |
| SCREEN           | LED-3G                                 |