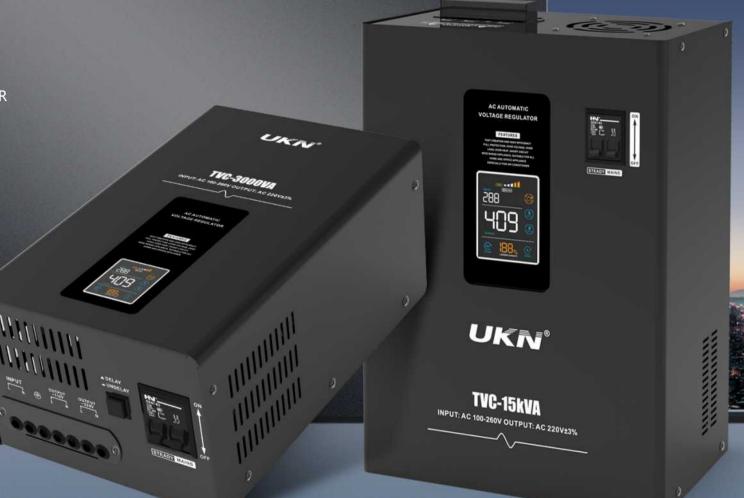

# TVC SERIES

#### **PRODUCT PARAMETERS**

- 0.5KVA/1KVA
- 2KVA
- 3KVA/5KVA/10KVA
- 15KVA

Quality for survival innovation for growth

# TVC 15KVA

#### B 汇能 www.syhn-electric.com

#### AC AUTOMATIC VOLTAGE REGULATOR

### TVC-15KVA

#### PRODUCT FEATURES

The product of this model is a 220V fully automatic small-sized voltage regulator, which is a portable LED digital display design. It is characterized by small size, light weight, high voltage regulation speed and no waveform distortion.

PRODUCT PARAMETERS

| MODEL            | 15KVA                                  |
|------------------|----------------------------------------|
| INPUT VOLTAGE    | AC 100-260V                            |
| OUTPUT VOLTAGE   | 220V±3%                                |
| DELAY TIME       | Short Delay:3-5secs Long Delay:3-7mins |
| PROTECTION       | AC 246±4V                              |
| POWER            | 15KW                                   |
| PRODUCT SIZE(MM) | 473×352×221                            |
| PACKING SIZE(MM) | 525×405×310                            |
| PCS/CARTON       | 1                                      |
| N.W.(KGS)        | 38.94                                  |
| SCREEN           | LED-3G                                 |