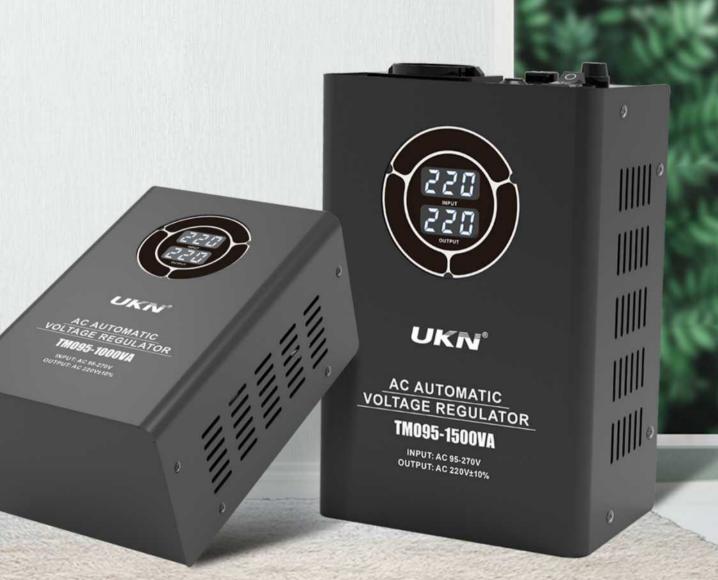

# **TMO95** 0.5KVA/1KVA/1.5KVA

### TMO95-0.5KVA / 1KVA / 1.5KVA

### PRODUCT FEATURES

The product of this model is a 220V fully automatic small-sized voltage regulator, which is a portable LED digital display design. It is characterized by small size, light weight, high voltage regulation speed and no waveform distortion.

### APPLICATION

PRODUCT PARAMETERS

| MODEL            | 0.5KVA                     | 1KVA                   | 1.5KVA     |
|------------------|----------------------------|------------------------|------------|
| INPUT VOLTAGE    |                            | AC 95-270V             |            |
| OUTPUT VOLTAGE   |                            | 220V±10%               |            |
| DELAY TIME       | Short De                   | elay:3-5secs Long Dela | ay:3-7mins |
| PROTECTION       | AC 246±4V                  |                        |            |
| POWER            | 0.5KW                      | 1KW                    | 1.5KW      |
| PRODUCT SIZE(MM) | 200×127×76.5 215×142×101.5 |                        | 2×101.5    |
| PACKING SIZE(MM) | 280×330×235 310×315×285    |                        | 15×285     |
| PCS/CARTON       | 6                          |                        |            |
| TMO95 N.W.(KGS)  | 2.6                        | 3.2                    | 3.5        |
| SCREEN           | LED-7A                     |                        |            |