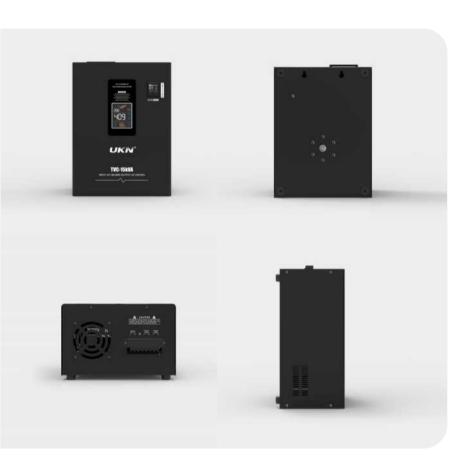

# **TVC**0.5KVA/1KVA/1.5KVA

#### ® 定能 www.syhn-electric.com

#### AC AUTOMATIC VOLTAGE REGULATOR

### **TVC-0.5KVA / 1KVA / 1.5KVA**

#### PRODUCT FEATURES

The product of this model is a 220V fully automatic small-sized voltage regulator, which is a portable LED digital display design. It is characterized by small size, light weight, high voltage regulation speed and no waveform distortion.

#### APPLICATION

.....

#### PRODUCT PARAMETERS

| MODEL            | 0.5KVA                  | 1KVA                   | 1.5KVA     |
|------------------|-------------------------|------------------------|------------|
| INPUT VOLTAGE    | AC 100-260V             |                        |            |
| OUTPUT VOLTAGE   |                         | 220V±3%                |            |
| DELAY TIME       | Short De                | elay:3-5secs Long Dela | ay:3-7mins |
| PROTECTION       | AC 246±4V               |                        |            |
| POWER            | 0.5KW                   | 1KW                    | 1.5KW      |
| PRODUCT SIZE(MM) | 228×142×116 253×152×136 |                        |            |
| PACKING SIZE(MM) | 310×305×315 330×330×355 |                        |            |
| PCS/CARTON       | 4                       |                        |            |
| N.W.(KGS)        | 4.2                     | 6.5                    | 6.86       |
| SCREEN           | LED-4G                  |                        |            |