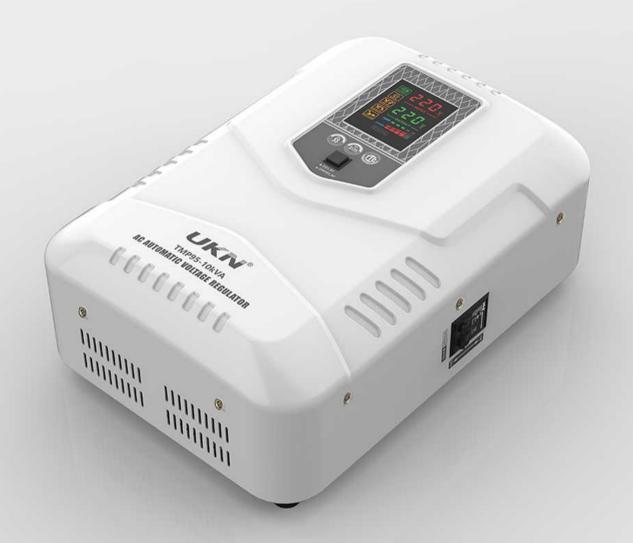

## **TMP**

10KVA/12KVA 15KVA

### TMP-10KVA/12KVA/15KVA

#### PRODUCT FEATURES

The product of this model is a 220V fully automatic small-sized voltage regulator, which is a portable LED digital display design. It is characterized by small size, light weight, high voltage regulation speed and no waveform distortion.