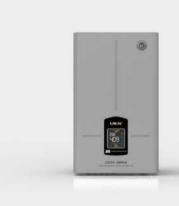

| Sh                      | ort Delay:3-5sec | s Long Delay:3-7 | mins   |
| PROTECTION       | AC 246±4V               |                  |                  |        |
| POWER            | 0.5KW                   | 1KW              | 1.5KW            | 2KW    |
| PRODUCT SIZE(MM) | 255x160x85 365×168×135  |                  |                  | 68×135 |
| PACKING SIZE(MM) | 515x350x255 515x375x285 |                  |                  | 75x285 |
| PCS/CARTON       | 6                       |                  |                  |        |
| COC95 N.W.(KGS)  | 2.79                    | 3.4              | 4.65             | 5.5    |
| SCREEN           | LED-4G                  |                  |                  |        |



COC 3KVA



#### **FT**<sup>®</sup> 定能 www.syhn-electric.com









#### AC AUTOMATIC VOLTAGE REGULATOR

### COC3KVA

#### PRODUCT FEATURES

The product of this model is a 220V fully automatic small-sized voltage regulator, which is a portable LED digital display design. It is characterized by small size, light weight, high voltage regulation speed and no waveform distortion.













PRODUCT PARAMETERS

| MODEL            | ЗКVА                                   |
|------------------|----------------------------------------|
| INPUT VOLTAGE    | AC 95-270V                             |
| OUTPUT VOLTAGE   | 220V±10%                               |
| DELAY TIME       | Short Delay:3-5secs Long Delay:3-7mins |
| PROTECTION       | AC 246±4V                              |
| POWER            | 3KW                                    |
| PRODUCT SIZE